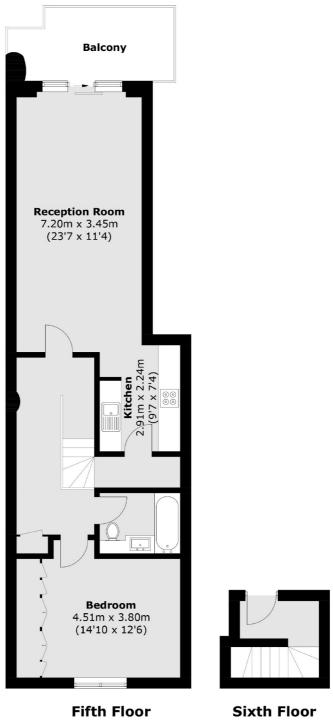

## Cromwell Road, London, SW7

Total area (approx.): 70.7 sq. m (761.0 sq. ft) Balcony: 8.3 sq. m (89.3 sq. ft)

South Kensington

0207 838 0108

London

Sales

SW74NR

144 Old Brompton Road