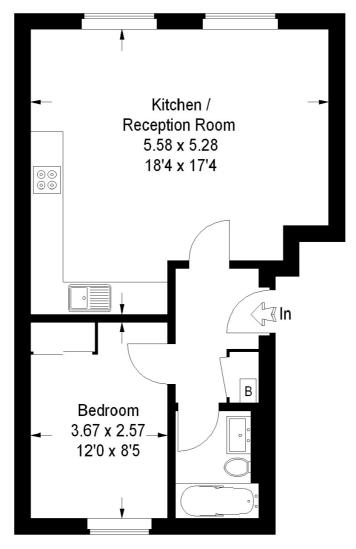

### Fulham Road, SW10

Approximate Gross Internal Area 44 sq m / 474 sq ft

### **Third Floor**

South Kensington

London

Lettings

SW7 4NR

020 7244 7711

144 Old Brompton Road

#### FLOORPLANZ © 2013 0845 6344080 Ref 104929

This plan is for layout guidance only. Not drawn to scale unless stated. Windows & door openings are approximate. Whilst every care is taken in the preparation of this plan, please check all dimensions, shapes & compass bearings before making any decisions reliant upon them.