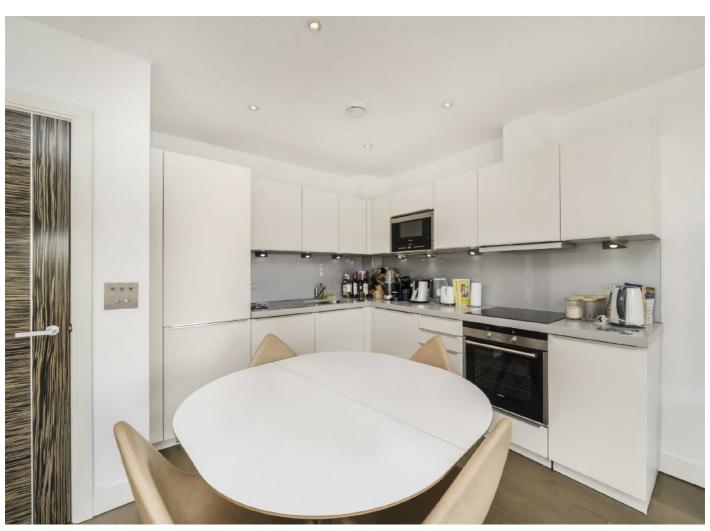

## Fulham Road, SW10

A newly refurbished one bedroom third floor flat in this redeveloped Victorian building. Double bedroom, open plan living room and contemporary finish make this a perfect flat for professional tenants.

#### **Features**

One Bedroom
Open Plan Kitchen
Wood Flooring
Contemporary Furniture
Third Floor
Modern Bathroom