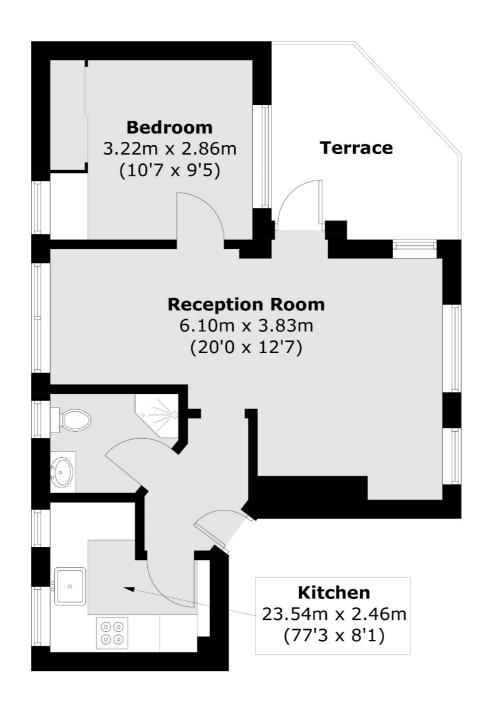

## Priory Walk, London, SW10

Total area (approx.): 41.1 sq. m (442.4 sq. ft) Terrace: 7.4 sq. m (79.6 sq. ft)

South Kensington

London

Lettings

SW7 4NR

020 7244 7711

144 Old Brompton Road