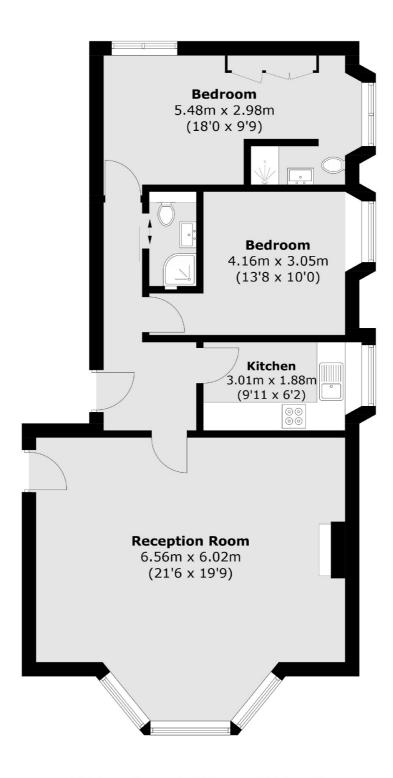

## Cromwell Road, SW5 £1,250,000

A stunning two double bedroom apartment situated on the ground floor of a charming Victorian period building. This beautiful home boasts soaring high ceilings throughout, creating a sense of grandeur and space. The property features a bright and airy reception room, perfect for relaxing or entertaining, along with a separate, fully equipped kitchen. Both generously sized double bedrooms offer ample room alongside an en-suite to the principal room.

## Cromwell Road, London, SW5

Total area (approx.): 77.3 sq. m (832.0 sq. ft)

South Kensington

0207 838 0108