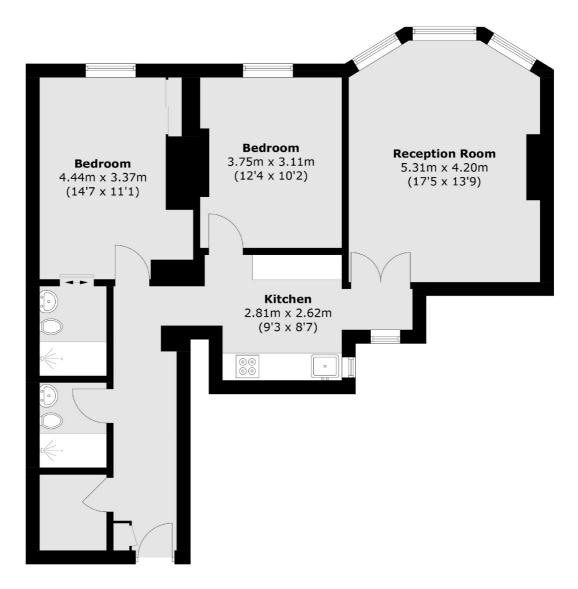

## Kensington Court, W8 £1,250,000

A spacious lateral apartment in a beautiful red brick building, this flat offers the perfect blend of elegance and comfort. With two large bedrooms and two modern bathrooms, it is designed for those seeking both style and practicality. The high ceilings and generously sized rooms provide an airy, light-filled atmosphere, making it particularly appealing to young families or professionals.

## Kensington Court, London, W8

Total area (approx.): 77.9 sq. m (838.5sq. ft)

South Kensington

0207 838 0108

London

Sales

SW74NR

144 Old Brompton Road