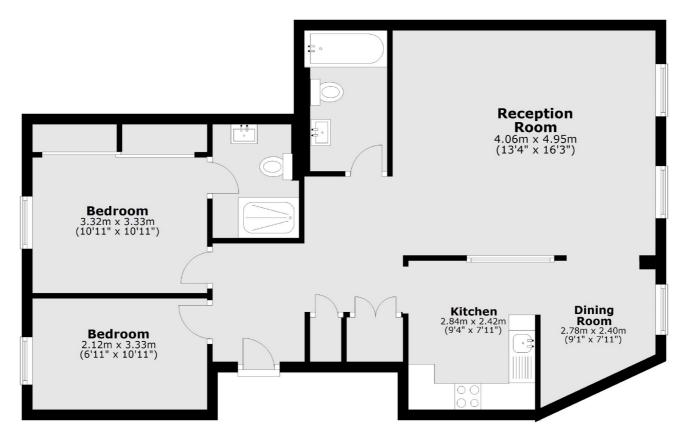

# **Dexters**



### Queen's Gate, SW7

£895 Per week

This Stylish two bedroom, two bathroom flat is on the fourth floor with a lift. The flat is perfect for a sizeable dinner party with lovely views across London.

Close to Gloucester Road and Earls Court Road with a wide choice of cafes, shops and restaurants including the Waitrose supermarket, Marks and Spencer simply foods, Boots the chemist, Prêt coffee shop and Black & Blue steak house.

#### **Features**

Two Double Bedrooms Two Bathrooms Separate Kitchen Lift Wood Floor Natural Light







## Queen's Gate, SW7

This Stylish two bedroom, two bathroom flat is on the fourth floor with a lift. The flat is perfect for a sizeable dinner party with lovely views across London.





### Queen's Gate, London, SW7

#### **Fourth Floor**



Total area: approx. 71.9 sq. metres (773.9 sq. feet)