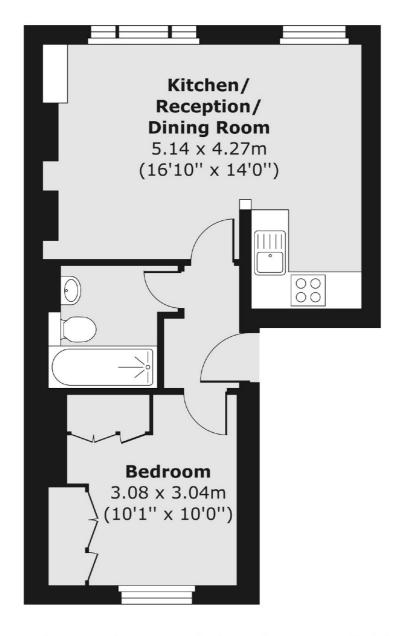

#### Second Floor

Total area (approx.) 35.49 sq. m (382 sq. ft)

South Kensington

0207 838 0108

London

Sales

SW74NR

144 Old Brompton Road