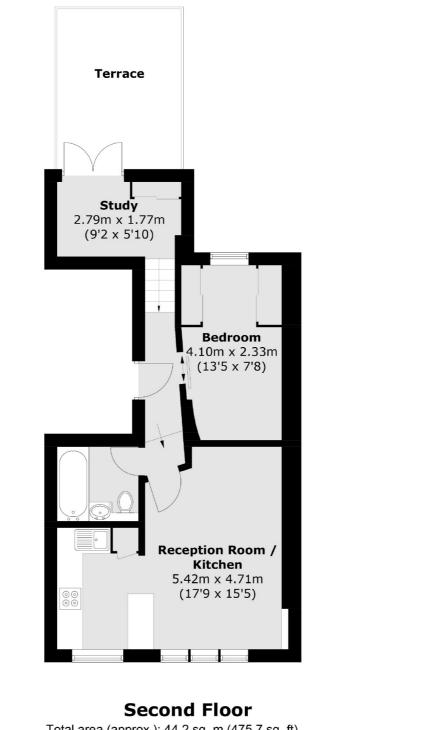

## Westgate Terrace, London, SW10

Total area (approx.): 44.2 sq. m (475.7 sq. ft) Terrace area : 10.9 sq. m (117.3 sq. ft)

South Kensington 144 Old Brompton Road London SW7 4NR Lettings 020 7244 7711 Energy Rating: D. We aim to make our particulars both accurate and reliable. However they are not guaranteed, nor do they form part of an offer or contract. If you require clarification on any points then please contact us, especially if you're traveling some distance to view. Please note that appliances and heating systems have not been tested and therefore no warranties can be given as to their good working order.