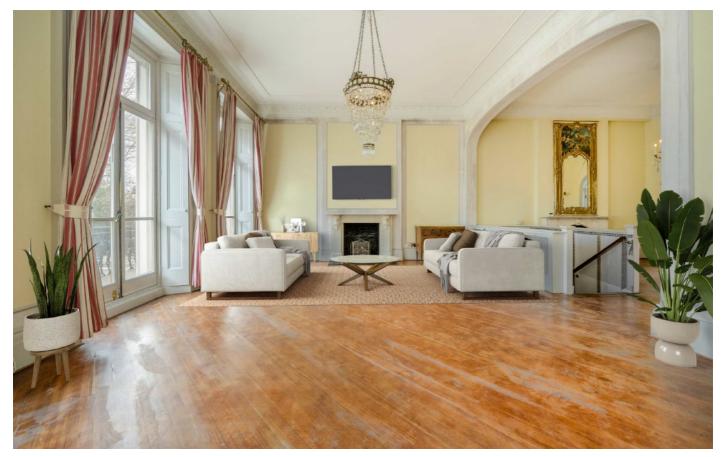

## Onslow Gardens, SW7

The flat has wooden floors in the spacious reception room and benefits from period features throughout. The main reception room gives access to the lovely balcony looking over the communal gardens. The apartment also boasts a spacious terrace providing plenty of space for outdoor entertaining.