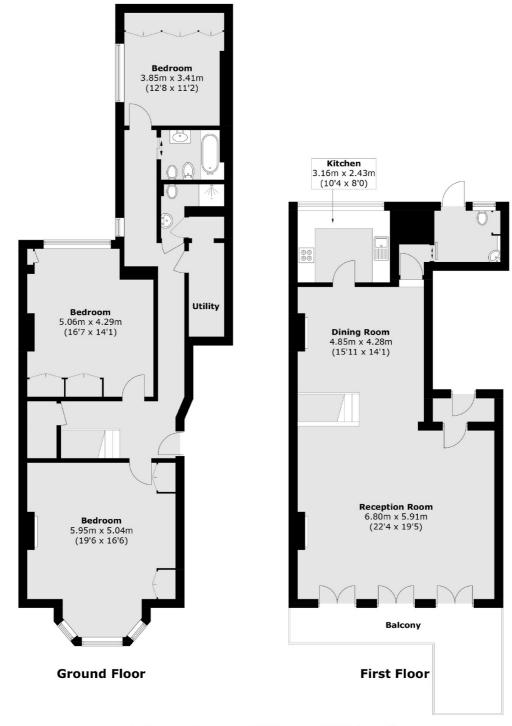

### Onslow Gardens, London, SW7

Total area (approx.): 175.5 sq. m (1889.1 sq. ft) Balcony :14.2 sq. m (152.8 sq. ft)

South Kensington

London

Lettings

SW7 4NR

020 7244 7711

144 Old Brompton Road