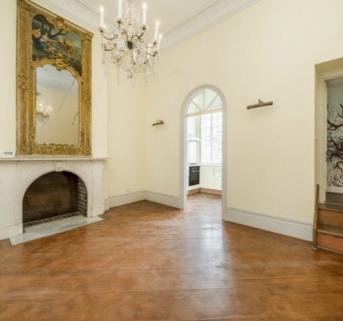

## Onslow Gardens, SW7

The flat has wooden floors in the spacious reception room and benefits from period features throughout. The main reception room gives access to the lovely balcony looking over the communal gardens. The apartment also boasts a spacious terrace providing plenty of space for outdoor entertaining.