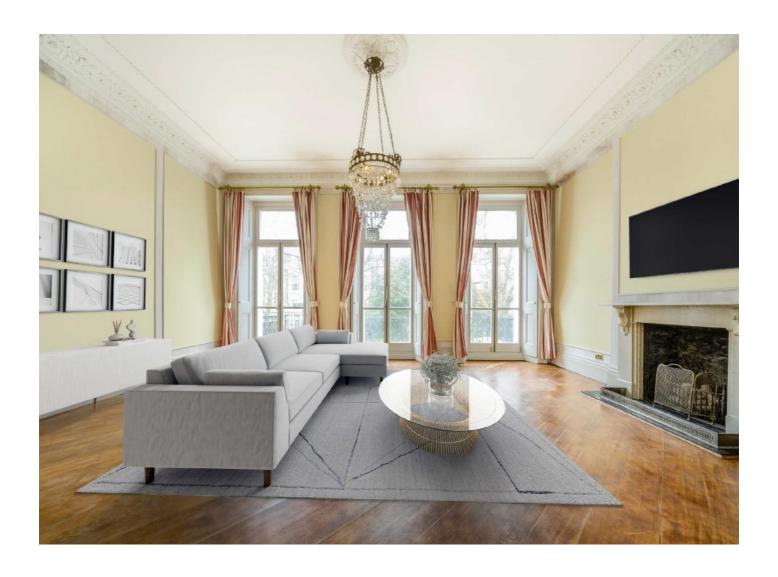

## Onslow Gardens, SW7

The flat has wooden floors in the spacious reception room and benefits from period features throughout. The main reception room gives access to the lovely balcony looking over the communal gardens. The apartment also boasts a spacious terrace providing plenty of space for outdoor entertaining.