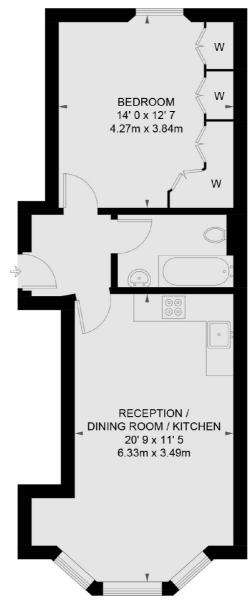

## Ashburn Gardens, London, SW7

**RAISED GROUND FLOOR** 

South Kensington

London SW7 4NR

Lettings

020 7244 7711

144 Old Brompton Road

TOTAL APPROX. FLOOR AREA 521 SQ. FT. (48.4 SQ. M.)