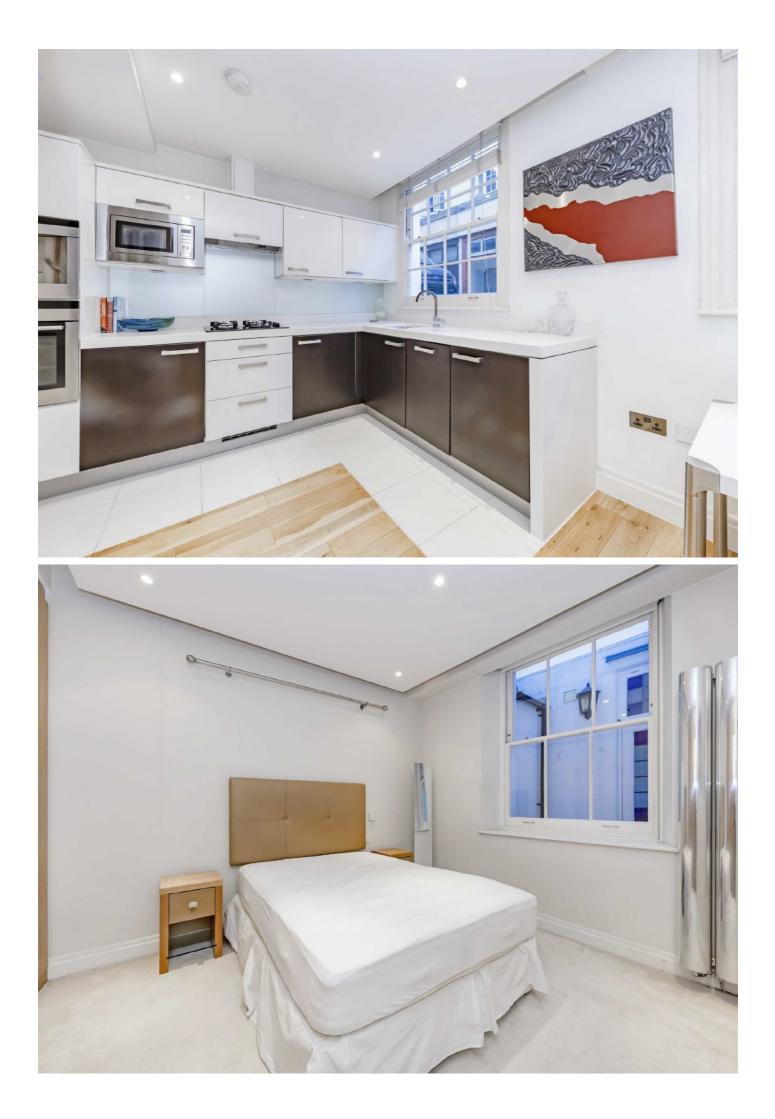

#### Features

Spacious Double Bedroom Wooden Flooring Open Plan Kitchen High Ceilings Built In Storage Utility Room

# 1-1 ° **Kitchen/Reception** Room 00 4.24m x 6.99m (13'11" x 22'11") Bedroom 3.87m x 3.13m (12'8" x 10'3")