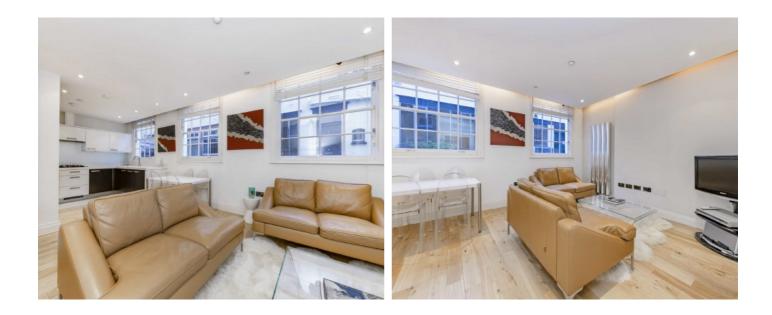

#### Features

Spacious Double Bedroom Wooden Flooring Open Plan Kitchen High Ceilings Built In Storage Utility Room

# 1-1 ° **Kitchen/Reception** Room 00 4.24m x 6.99m (13'11" x 22'11") Bedroom 3.87m x 3.13m (12'8" x 10'3")