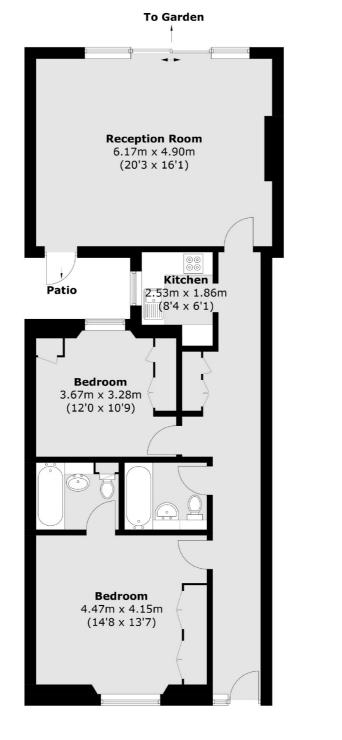

### Harcourt Terrace, London, SW10

Total area (approx.): 93.1 sq. m (1002 sq. ft)

South Kensington 144 Old Brompton Road London SW7 4NR Lettings 020 7244 7711 Energy Rating: C. We aim to make our particulars both accurate and reliable. However they are not guaranteed; nor do they form part of an offer or contract. If you require clarification on any points then please contact us, especially if you're traveling some distance to view. Please note that appliances and heating systems have not been tested and therefore no warranties can be given as to their good working order.