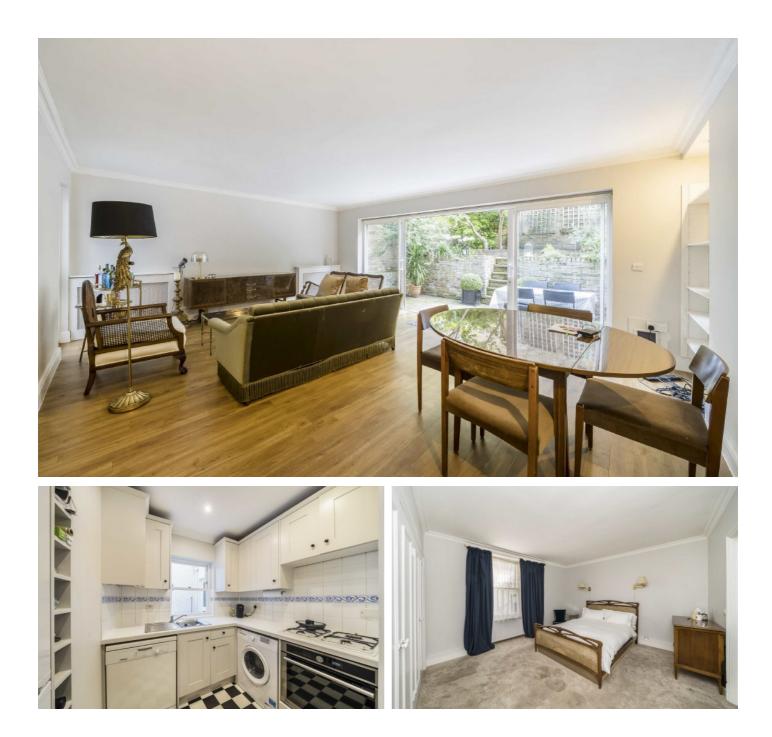

### Harcourt Terrace, SW10 £1,038 Per week

A great two bedroom two bathroom flat to rent with a private patio garden on the popular Harcourt Terrace. With wood floors in the reception room this is a perfect flat for a couple or two professional sharers.

#### Features

Two Bedroom Two Bathrooms Wooden Floors Private Garden Lateral Flat Great Location