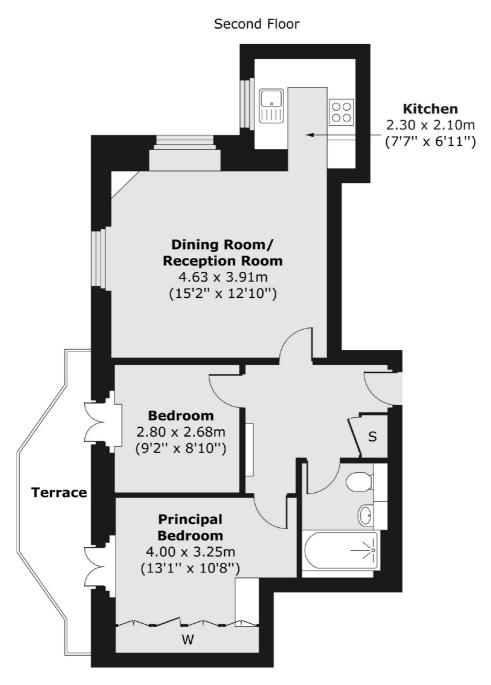

## Wetherby Gardens, London, SW5

Total area (approx.) 53.99 sq. m (581 sq. ft) Terrace area (approx.) 6.63 sq. m (71 sq. ft)

South Kensington

London

Lettings

SW7 4NR

020 7244 7711

144 Old Brompton Road