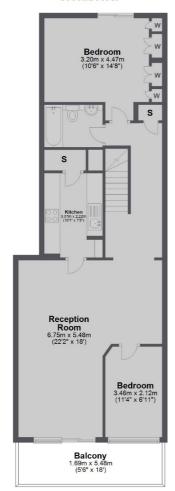

## Cromwell Road, SW7

£825 Per week

A very well presented one bedroom apartment with a study/spare bedroom including lift access, positioned on the third floor of this hugely popular portered development in South Kensington.

### **Features**

One Bedrooms Wooden Flooring Separate Kitchen Built In Storage Third Floor (Lift Access) 24 Hour Porter

Cromwell Road, SW7