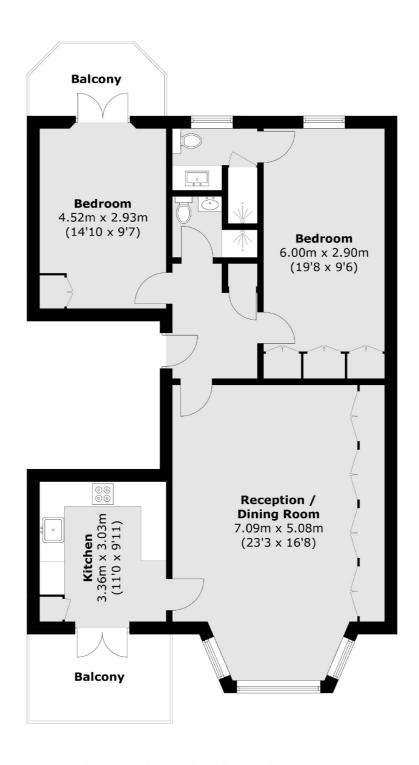

## Redcliffe Gardens, SW10 £1,625,000

This newly refurbished two bedroom first floor apartment has been finished to extremely high standard. The property benefits from high ceilings, doors and large windows to compliment the natural light you have throughout. Accommodation comprises a large reception room, separate kitchen, two double bedrooms and two bathrooms.

## Redcliffe Gardens, London, SW10

Total area (approx.): 89.0 sq. m (958.0 sq. ft) Balcony area (approx.): 12.1 sq. m (130.2 sq. ft)

South Kensington

0207 838 0108

London

Sales

SW74NR

144 Old Brompton Road