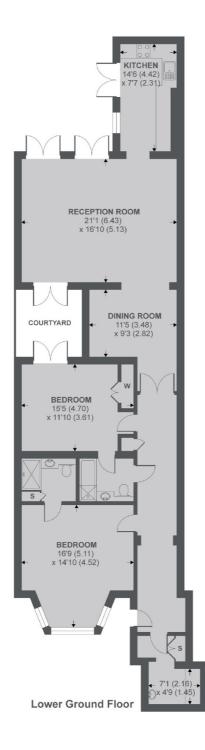

### Redcliffe Square, London, SW10

APPROX FLOOR AREA 1393 SQ.FT 129.4 SQ.M Copyright nichecom.co.uk 2019 REF : 503385

South Kensington 144 Old Brompton Road London SW7 4NR Sales 0207 838 0108 Energy Rating: E. We aim to make our particulars both accurate and reliable. However they are not guaranteed; nor do they form part of an offer or contract. If you require clarification on any points then please contact us, especially if you're traveling some distance to view. Please note that appliances and heating systems have not been tested and therefore no warranties can be given as to their good working order.