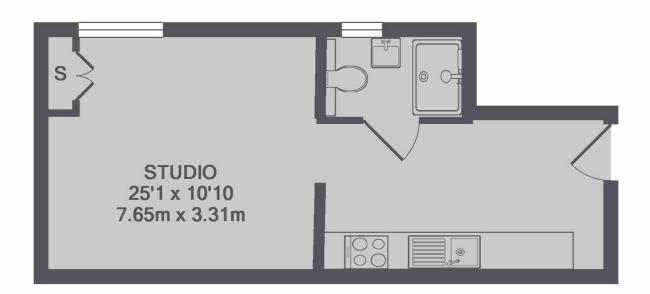

#### TOTAL APPROX. FLOOR AREA 250 SQ.FT. (23.3 SQ.M.)

South Kensington 144 Old Brompton Road London SW7 4NR Lettings 020 7244 7711 Energy Rating: E. We aim to make our particulars both accurate and reliable. However they are not guaranteed; nor do they form part of an offer or contract. If you require clarification on any points then please contact us, especially if you're traveling some distance to view. Please note that appliances and heating systems have not been tested and therefore no warranties can be given as to their good working order.