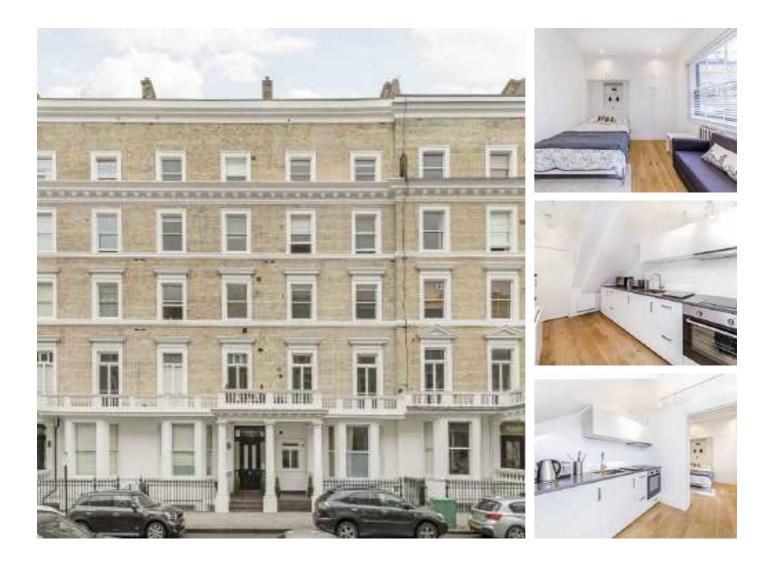

## Elvaston Place, SW7 £495 Per week

This beautiful studio flat is located within a period building. The studio flat consists of a large studio room, kitchen and a shower room finished to the highest standard and is in close proximity to Imperial College.

Elvaston Place is a beautiful residential street situated moments from the unique range of boutiques, bars and restaurants on Gloucester Road and close to the green open space of Hyde Park.

#### Features

Beautiful Studio Contemporary Finish Wooden Flooring Separate Kitchen Modern Shower Room Moments From Hyde Park

### Elvaston Place, London, SW7