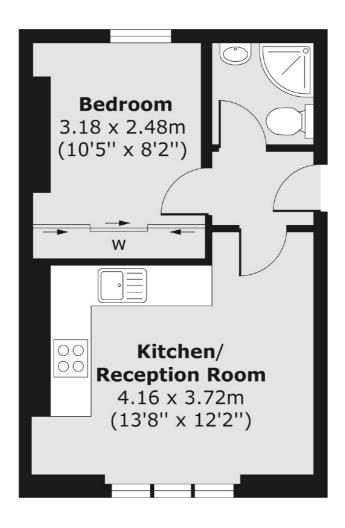

### **Ground Floor**

Total area (approx.) 26.71 sq. m (288 sq. ft)

South Kensington

London

Sales

SW7 4NR

0207 838 0108

144 Old Brompton Road