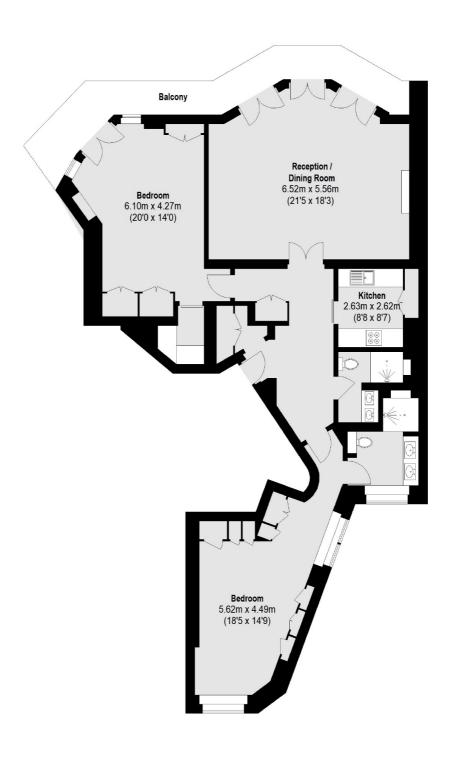

## Pont Street, London, SW1X

Total area (approx.): 125.86 sq. m (1355 sq. ft) Balcony: 16.15 sq. m (174 sq. ft)

South Kensington

London

Sales

SW7 4NR

0207 838 0108

144 Old Brompton Road