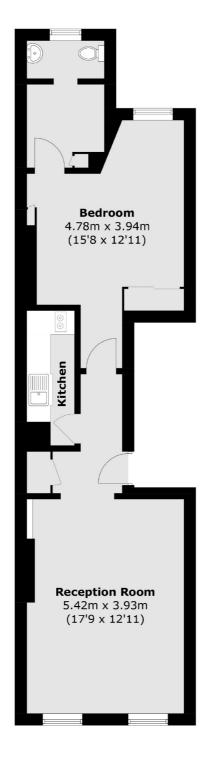

## Queen's Gate, London, SW7

Total area (approx.): 55.7 sq. m (599.5 sq. ft)

South Kensington

London SW7 4NR

020 7244 7711

Lettings

144 Old Brompton Road