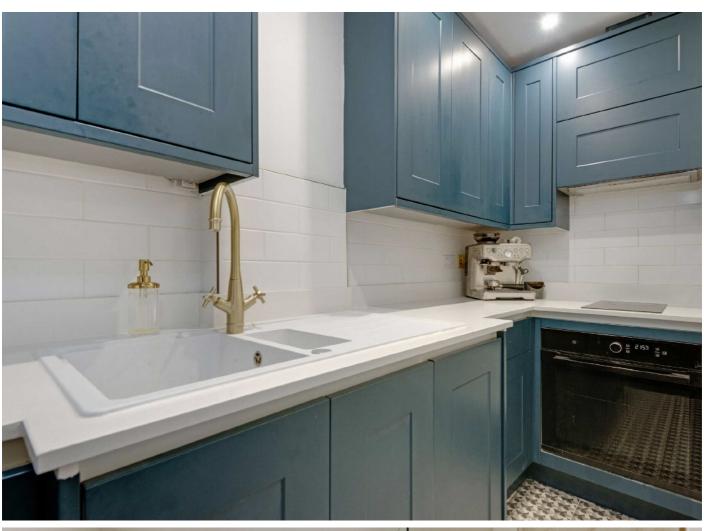

## Queen's Gate, SW7

This one bedroom property located on the fifth floor of a fantastic red brick building has been recently refurbished throughout. With original wood flooring, lift access and a brand new kitchen and bathroom this property is perfect for a single professional or couple.

## **Features**

One Bedroom One Bathroom Lift Access Original Wood Flooring Recently Refurbished Flexible Furnishings