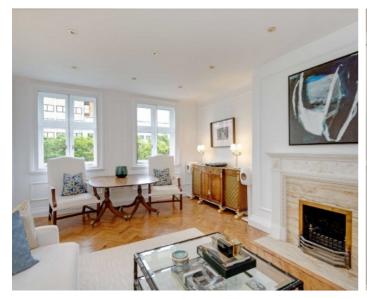

## Queen's Gate, SW7

This one bedroom property located on the fifth floor of a fantastic red brick building has been recently refurbished throughout. With original wood flooring, lift access and a brand new kitchen and bathroom this property is perfect for a single professional or couple.

## **Features**

One Bedroom One Bathroom Lift Access Original Wood Flooring Recently Refurbished Flexible Furnishings