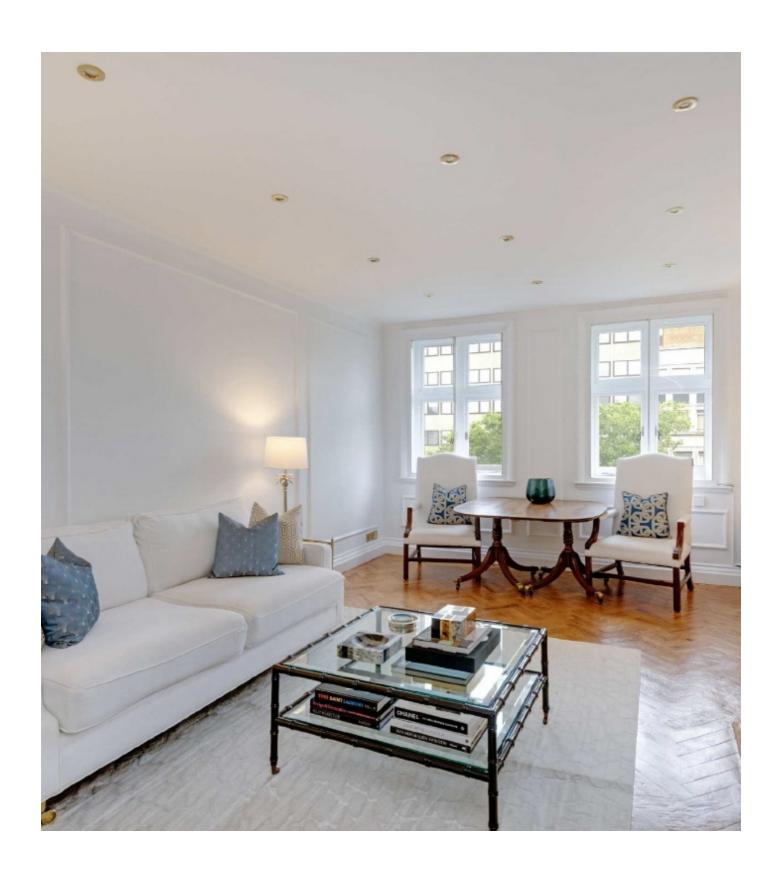

## Queen's Gate, SW7

This one bedroom property located on the fifth floor of a fantastic red brick building has been recently refurbished throughout. With original wood flooring, lift access and a brand new kitchen and bathroom this property is perfect for a single professional or couple.

## **Features**

One Bedroom One Bathroom Lift Access Original Wood Flooring Recently Refurbished Flexible Furnishings