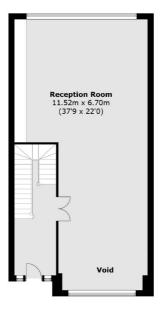

## Clareville Street, London, SW7

Third Floor

Second Floor

**Ground Floor** 

First Floor

Total area (approx.): 349.6 sq. m (3,763.9 sq. ft) Total area (approx.): 29 sq. m (312.1 sq. ft)

South Kensington

020 7244 7711