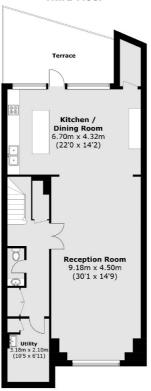

## **Features**

Five Bedrooms (En-Suite) Two Reception Rooms Two Family Bathrooms Patio Garden Roof Terrace Wooden Flooring

## Clareville Street, London, SW7

Third Floor

Second Floor

**Ground Floor** 

First Floor

Total area (approx.): 349.6 sq. m (3,763.9 sq. ft) Total area (approx.): 29 sq. m (312.1 sq. ft)

South Kensington

020 7244 7711