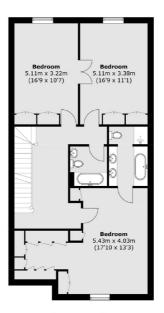

## **Features**

Five Bedrooms (En-Suite) Two Reception Rooms Two Family Bathrooms Patio Garden Roof Terrace Wooden Flooring

## Clareville Street, London, SW7

Third Floor

Second Floor

**Ground Floor** 

First Floor

Total area (approx.): 349.6 sq. m (3,763.9 sq. ft) Total area (approx.): 29 sq. m (312.1 sq. ft)

South Kensington

020 7244 7711