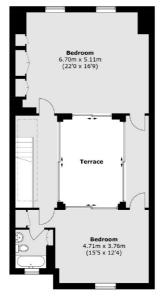

## **Features**

Five Bedrooms (En-Suite) Two Reception Rooms Two Family Bathrooms Patio Garden Roof Terrace Wooden Flooring

## Clareville Street, London, SW7

Third Floor

Second Floor

**Ground Floor** 

First Floor

Total area (approx.): 349.6 sq. m (3,763.9 sq. ft) Total area (approx.): 29 sq. m (312.1 sq. ft)

South Kensington

020 7244 7711