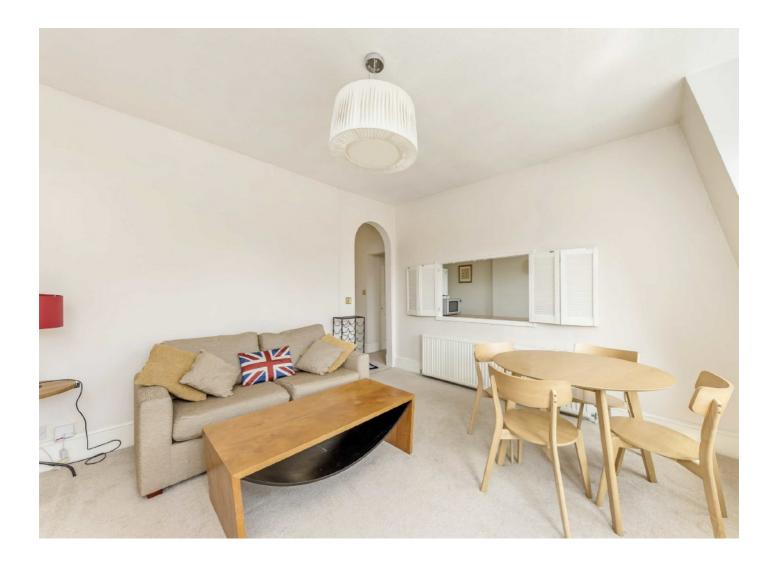

## Rosary Gardens, SW7

The Reception room is spacious and has ample room for dining. The master bedroom is at the back of the flat and has built in storage. The bathroom is recently refurbished with a power shower over bath. The second bedroom is on the top floor with built in wardrobes also. The kitchen is separate equipped with all modern appliances.