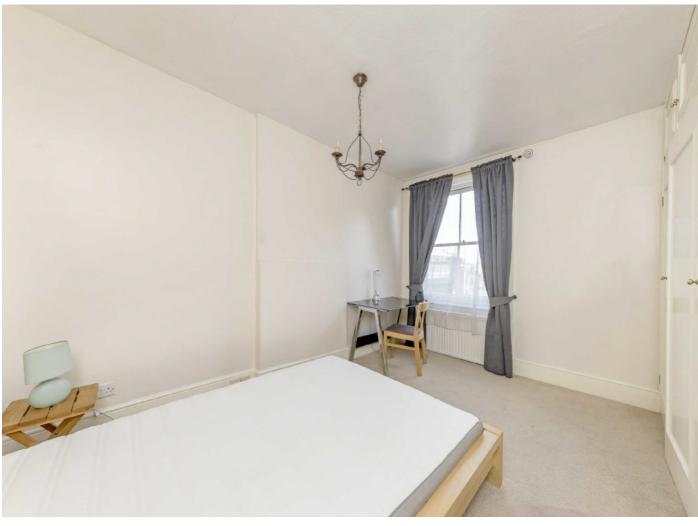

## Rosary Gardens, SW7

The Reception room is spacious and has ample room for dining. The master bedroom is at the back of the flat and has built in storage. The bathroom is recently refurbished with a power shower over bath. The second bedroom is on the top floor with built in wardrobes also. The kitchen is separate equipped with all modern appliances.