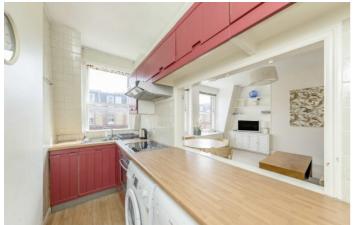

## Rosary Gardens, SW7

The Reception room is spacious and has ample room for dining. The master bedroom is at the back of the flat and has built in storage. The bathroom is recently refurbished with a power shower over bath. The second bedroom is on the top floor with built in wardrobes also. The kitchen is separate equipped with all modern appliances.