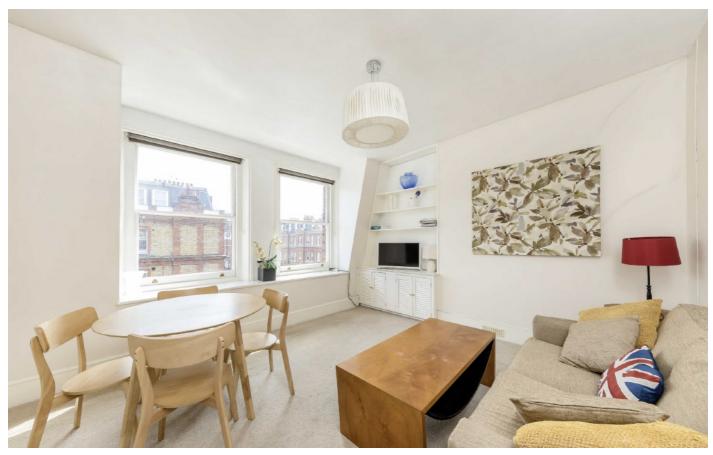

## Rosary Gardens, SW7

The Reception room is spacious and has ample room for dining. The master bedroom is at the back of the flat and has built in storage. The bathroom is recently refurbished with a power shower over bath. The second bedroom is on the top floor with built in wardrobes also. The kitchen is separate equipped with all modern appliances.