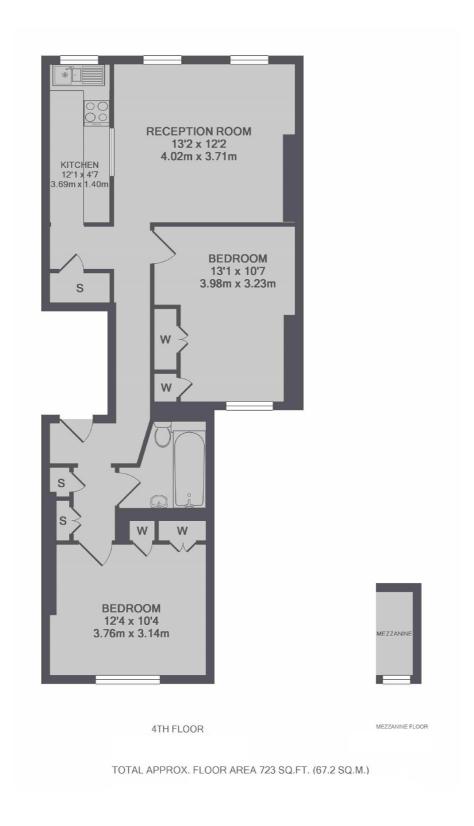

#### **Features**

Two Double Bedrooms Large Reception Room Separate Kitchen Modern Tiled Bathroom Third Floor Gloucester Road Underground

## Rosary Gardens, SW7

The Reception room is spacious and has ample room for dining. The master bedroom is at the back of the flat and has built in storage. The bathroom is recently refurbished with a power shower over bath. The second bedroom is on the top floor with built in wardrobes also. The kitchen is separate equipped with all modern appliances.