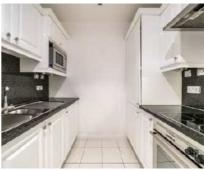

## Cromwell Road, SW7 £675,000

A spacious two double bedroom, two bathroom apartment situated on the eighth and ninth floors (with lifts and 24 hour porters). This Point West apartment comprises of a separate kitchen and spacious living room. The property further benefits from London views off the balcony space.

#### **Features**

Two Double Bedrooms Two Bathrooms Built-In Storage Juliet Balcony 24 Hour Concierge No Chain