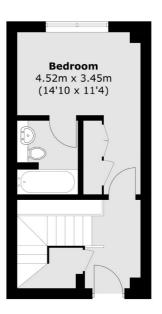

# **Dexters**









## Cromwell Road, SW7 £675,000

A spacious two double bedroom, two bathroom apartment situated on the eighth and ninth floors (with lifts and 24 hour porters). This Point West apartment comprises of a separate kitchen and spacious living room. The property further benefits from London views off the balcony space.

The apartment is conveniently positioned across the road from Gloucester Road underground station, close to Sainsbury's and Waitrose supermarkets and within easy reach of Kensington High Street and Hyde Park.

#### **Features**

Two Double Bedrooms Two Bathrooms Built-In Storage Juliet Balcony 24 Hour Concierge No Chain

### Cromwell Road, London, SW7





**Ninth Floor** 

#### **Eighth Floor**

Total area (approx.): 80.6 sq. m (867.5 sq. ft) Balcony area (approx.): 7.5 sq. m (80.7 sq. ft)





0207 838 0108