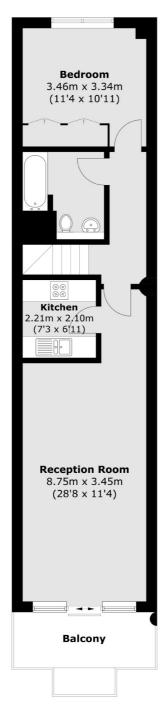

#### **Eighth Floor**

Total area (approx.): 80.6 sq. m (867.5 sq. ft) Balcony area (approx.): 7.5 sq. m (80.7 sq. ft)

0207 838 0108