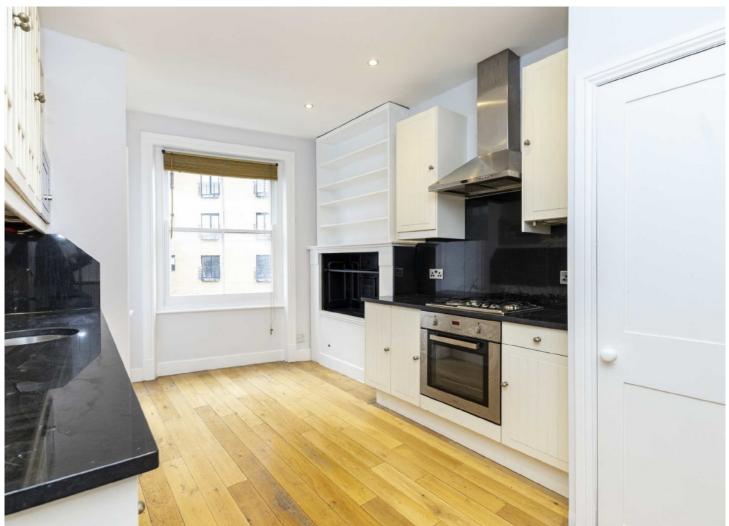

## **Emperors Gate, SW7**

£1,295 Per week

A great four bedroom lateral, recently refurbished to a good standard throughout with wood floors and a double reception room that offers fantastic natural light.