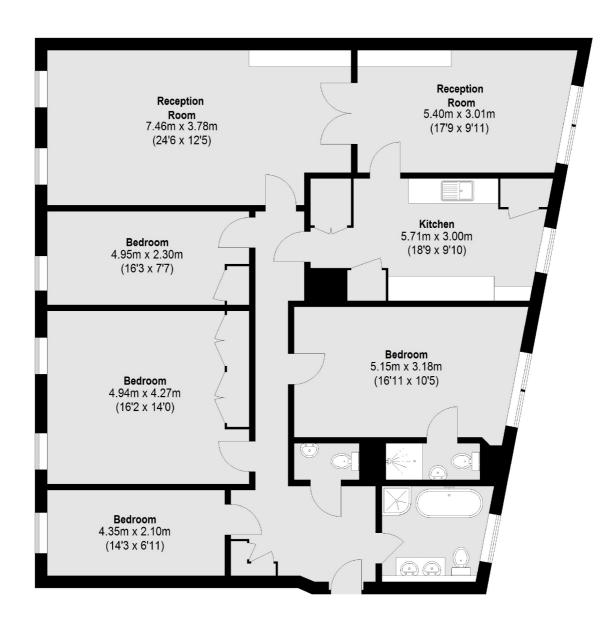

## **Emperors Gate, SW7**

£1,295 Per week

A great four bedroom lateral, recently refurbished to a good standard throughout with wood floors and a double reception room that offers fantastic natural light.

Total area (approx.): 152.55 sq. m (1642 Sq. ft)

Dexters 144 Old Brompton Road, London, SW7 4NR 020 7244 7711 southkenlettings@dexters.co.uk

Energy Rating: C. We aim to make our particulars both accurate and reliable. However they are not guaranteed; nor do they form part of an offer or contract. If you require clarification on any points then please contact us, especially if you're traveling some distance to view. Please note that appliances and heating systems have not been tested and therefore no warranties can be given as to their good working order.