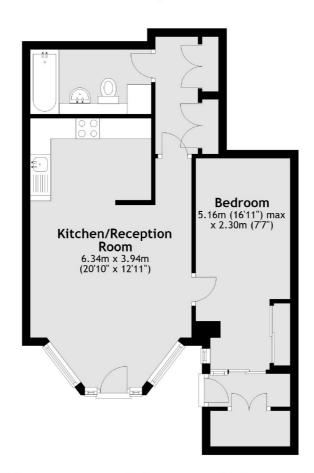

## Southwell Gardens, SW7 £675,000

A lovely one double bedroom flat located in a well maintained Victorian conversion building. There is a double bedroom with fitted storage, bathroom and open plan kitchen/reception. The property further benefits from its own private entrance and patio area,

## Southwell Gardens, London, SW7

Total area: approx. 48.4 sq. metres (521.4 sq. feet)

South Kensington

0207 838 0108

London

Sales

SW74NR

144 Old Brompton Road