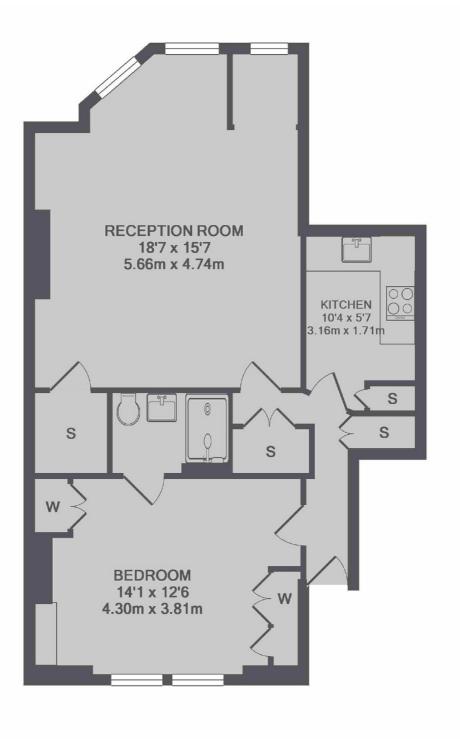

### Elvaston Place, London, SW7

TOTAL APPROX. FLOOR AREA 640 SQ.FT. (59.4 SQ.M.) Made with Metropix ©2018

South Kensington 144 Old Brompton Road London SW7 4NR Lettings 020 7244 7711 Energy Rating: C. We aim to make our particulars both accurate and reliable. However they are not guaranteed; nor do they form part of an offer or contract. If you require clarification on any points then please contact us, especially if you're traveling some distance to view. Please note that appliances and heating systems have not been tested and therefore no warranties can be given as to their good working order.