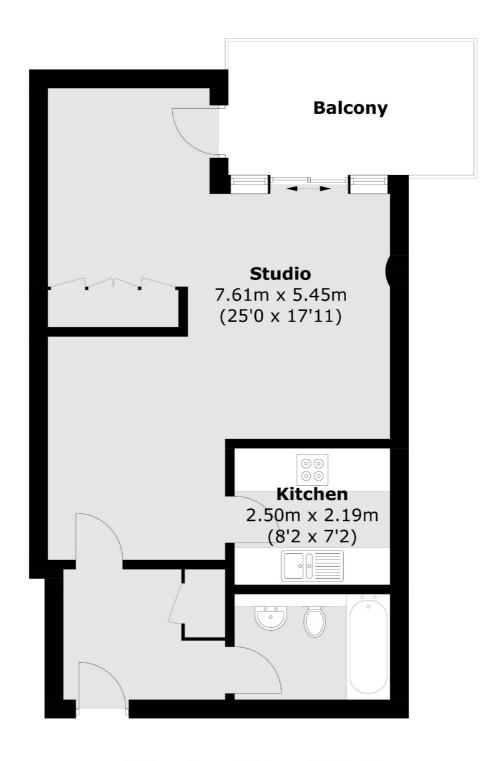

### Cromwell Road, London, SW7

Total area (approx.): 49.1 sq. m (528.5 sq. ft) Balcony area (approx.): 8.5 sq. m (91.5 sq. ft)

South Kensington

London

Lettings

SW7 4NR

020 7244 7711

144 Old Brompton Road