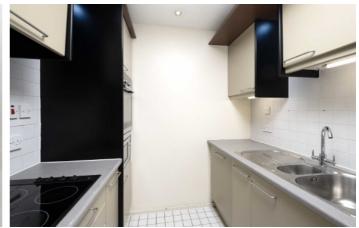

# Cromwell Road, SW7

The property is neutrally decorated throughout and comprises a reception room/bedroom, separate kitchen, bathroom and a spacious private balcony.

#### **Features**

Studio Apartment Separate Kitchen Separate Bathroom Balcony Porter Lift