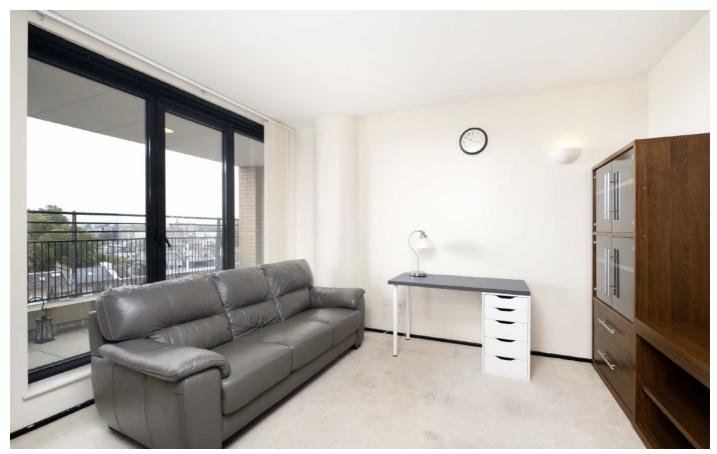

# Cromwell Road, SW7

The property is neutrally decorated throughout and comprises a reception room/bedroom, separate kitchen, bathroom and a spacious private balcony.

#### **Features**

Studio Apartment Separate Kitchen Separate Bathroom Balcony Porter Lift