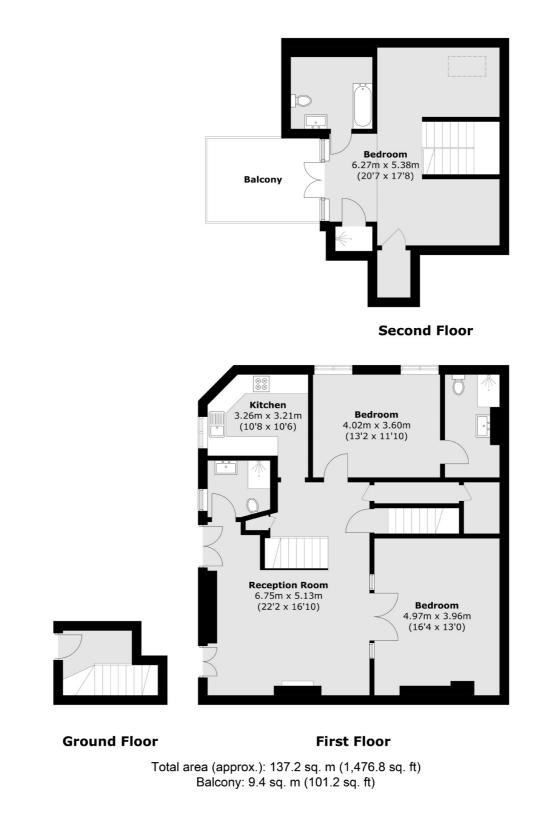

# Queen's Gate Place Mews, SW7 £1,500 Per week

A beautiful new refurbished three bedroom split level apartment with original features such as exposed beams and a private balcony in a converted Mews House, a stone's throw away from Hyde Park.

### Features

Three Bedrooms Split Level Decked Roof Terrace Modern Furnished Excellent Location