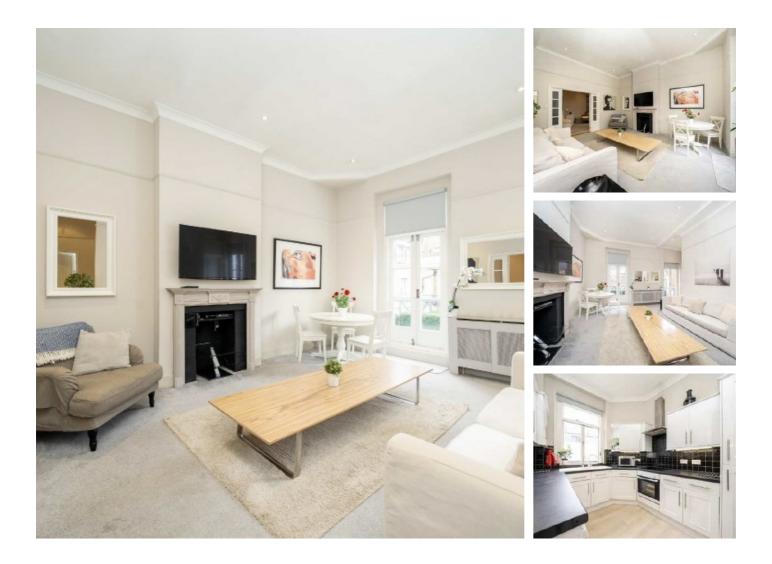

# Queen's Gate Place Mews, SW7 £1,500 Per week

A beautiful new refurbished three bedroom split level apartment with original features such as exposed beams and a private balcony in a converted Mews House, a stone's throw away from Hyde Park.

Queens Gate Place Mews is a cobbled street between South Kensington and Gloucester Road with a wide choice of restaurants and shops including the Waitrose supermarket, Gails and Prêt coffee shop.

### Features

Three Bedrooms Split Level Decked Roof Terrace Modern Furnished Excellent Location