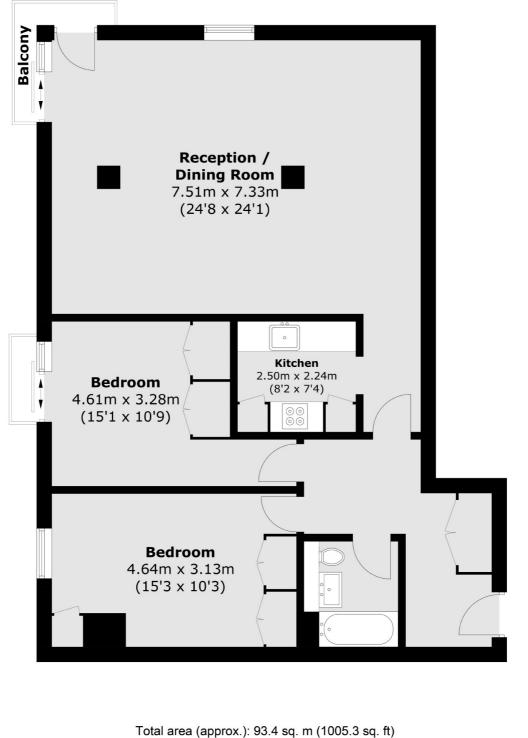

## Cromwell Road, London, SW7

Balcony : 1.7 sq. m (18.3 sq. ft)

South Kensington 144 Old Brompton Road London SW7 4NR Lettings 020 7244 7711 Energy Rating: B. We aim to make our particulars both accurate and reliable. However they are not guaranteed; nor do they form part of an offer or contract. If you require clarification on any points then please contact us, especially if you're traveling some distance to view. Please note that appliances and heating systems have not been tested and therefore no warranties can be given as to their good working order.