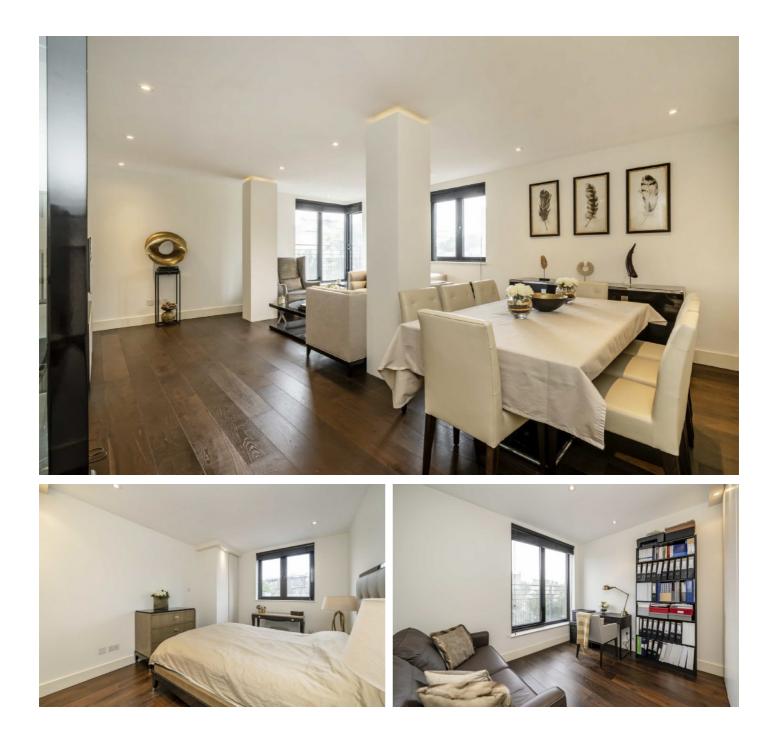

## Cromwell Road, SW7 £898 Per week

An immaculate newly refurbished two double bedroom, lateral apartment with a large living space, separate kitchen and direct lift access, located within this hugely popular development benefiting from 24 hour concierge in the South Kensington area.

## Features

Two Bedrooms Ample Storage Large Living Room Lift 24 Concierge Wooden Floors Excellent Finish Modern Appliances Council Tax Included

Cromwell Road, SW7