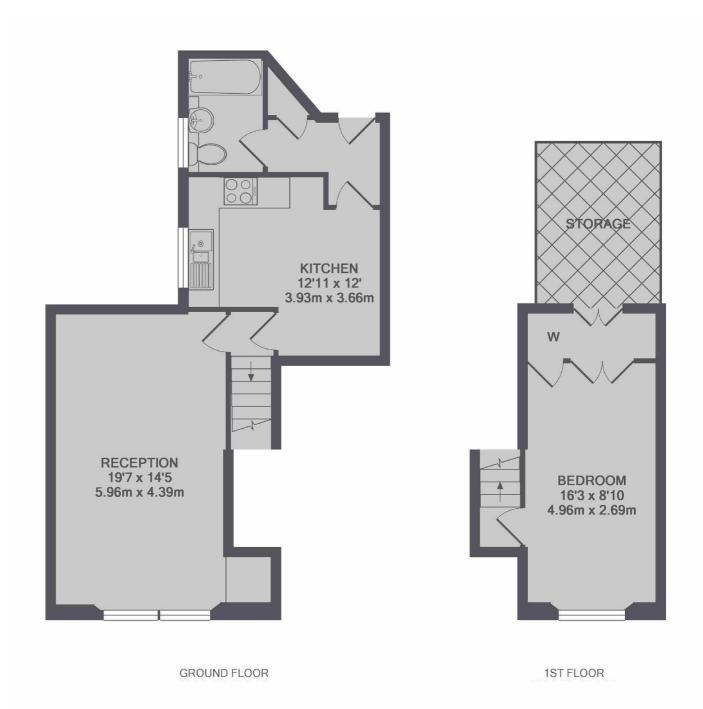

## Collingham Road, London, SW5

TOTAL APPROX. FLOOR AREA 663 SQ.FT. (61.6 SQ.M.)

South Kensington

London

Lettings

SW74NR

020 7244 7711

144 Old Brompton Road