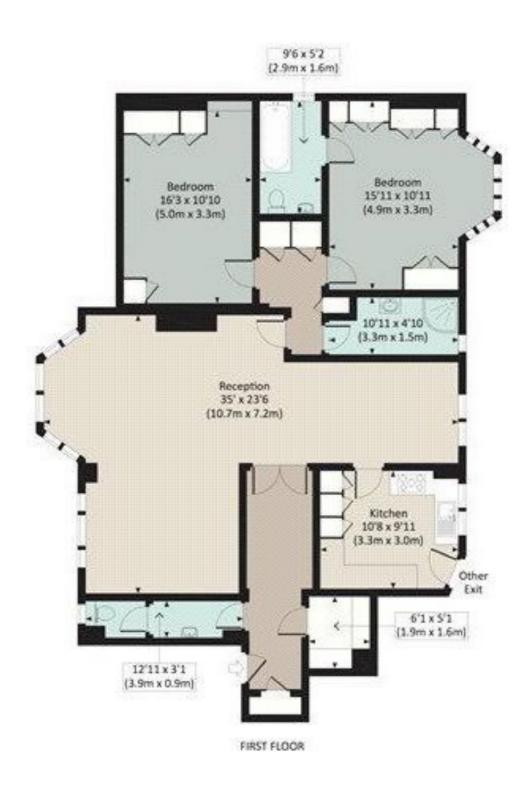

## Onslow Crescent, SW7

£1,096 Per week

A large & bright first floor flat located in this portered building in South Kensington. The accommodation comprises two good sized double bedrooms with excellent storage, two bathrooms, a guest cloakroom & utility room. There is a spacious reception room with separate dining area leading to the fully fitted kitchen. Excellent transport links.

## **Features**

2 Double Bedroom 2 Bathroom Large Reception Separate Dining Area Large Kitchen With Dishwasher.

Onslow Crescent, SW7