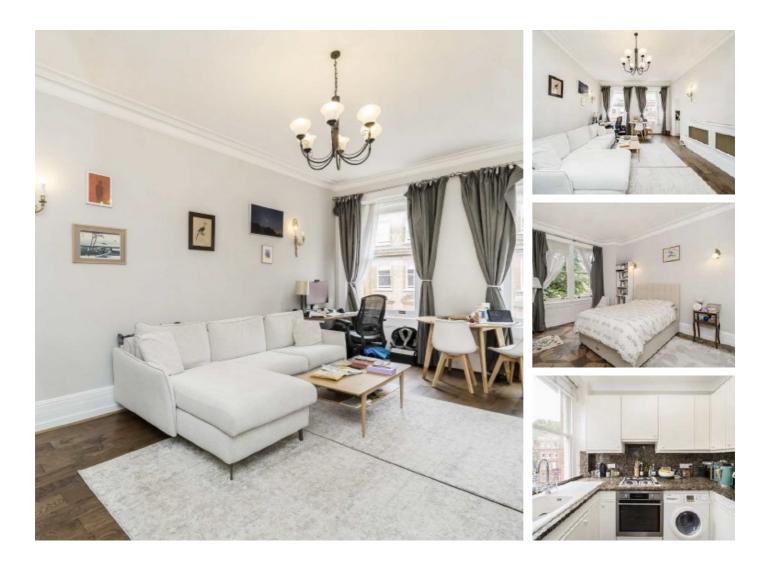

## Rosary Gardens, SW7 £750 Per week

A fantastic one bedroom apartment perfect for a single professional or couple looking to be in the heart of the action. The apartment has a lovely large living room a separate kitchen.

Rosary Gardens is located close to the shops and restaurants on Gloucester Road, including Waitrose, Sainsburys and Prêt coffee shop. The nearest underground station is Gloucester Road.

#### Features

Double Bedroom Ample Storage Wooden Floors Excellent Location Large Living Room West Facing