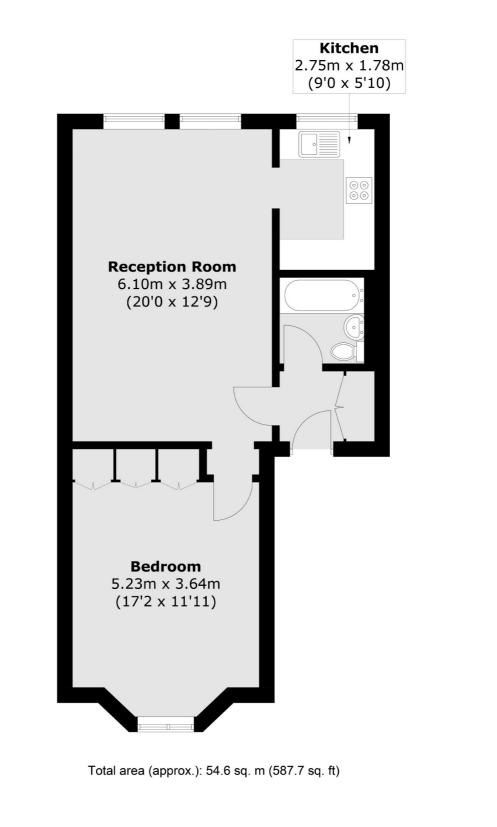

## Rosary Gardens, SW7 £750 Per week

A fantastic one bedroom apartment perfect for a single professional or couple looking to be in the heart of the action. The apartment has a lovely large living room a separate kitchen.

#### Features

Double Bedroom Ample Storage Wooden Floors Excellent Location Large Living Room West Facing