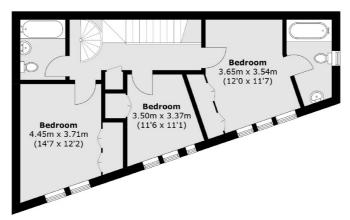

### **First Floor**

The first floor consists of a good size master bedroom with an en-suite bathroom. The bedroom has plenty of storage space for your clothes and shoes.

The guest bedroom is at the other end of the floor with access to a family size bathroom and again has superb storage. The third bedroom is a really good size double.