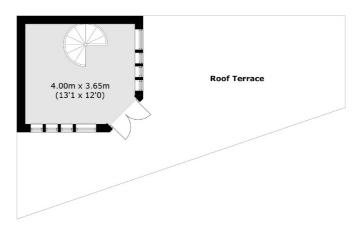

On the top floor you have a wonderful open plan room which is currently being used as an office. It has doors opening out into a decked roof terrace with perfect space for a summer BBQ and a good size gathering.

### **Second Floor**

### **Ground Floor**

Total area (approx.): 122.5 sq. m (1,319.5 sq. ft) Roof Terrace Area: 45.5 sq. m (489.7 sq. ft)

0207 838 0108