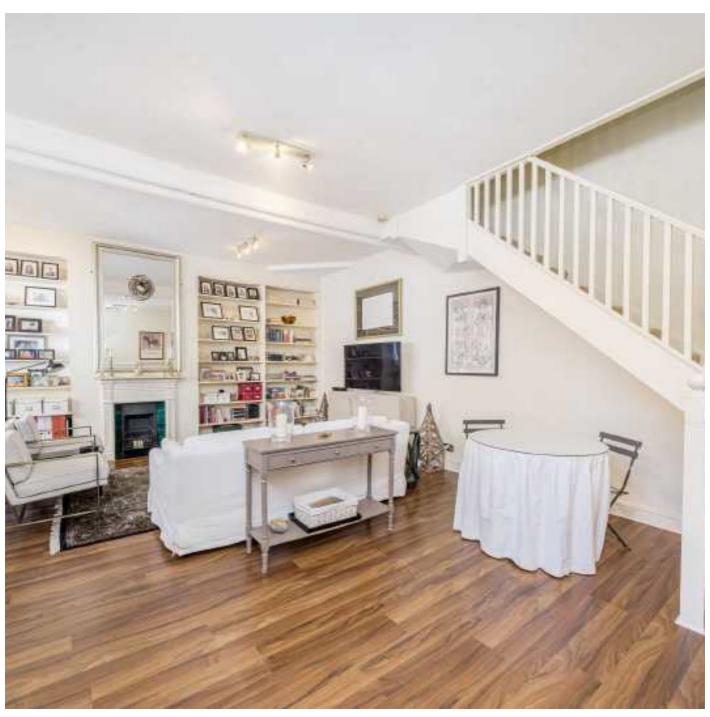

### **Dove Mews, SW5**

The house enters on the ground floor with a beautiful large reception room which is a perfect size for entertaining guests or alternatively a lovely family night in. The kitchen is separate from the living room and has all of the built in appliances one would need to run such a lovely house.

### **Ground Floor**

Total area (approx.): 122.5 sq. m (1,319.5 sq. ft) Roof Terrace Area: 45.5 sq. m (489.7 sq. ft)

0207 838 0108