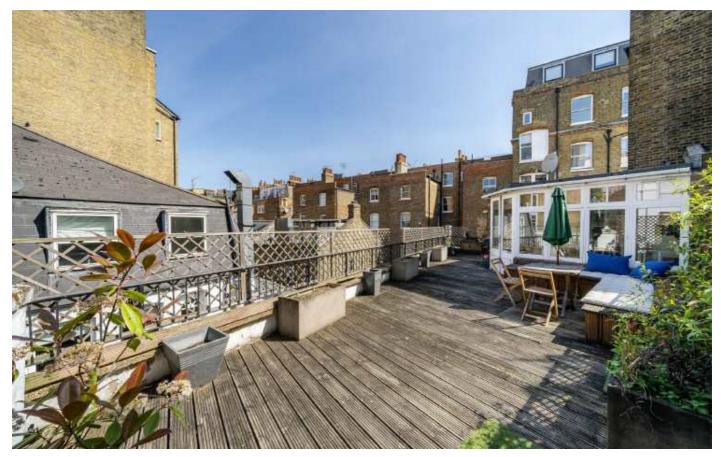

On the top floor you have a wonderful open plan room which is currently being used as an office. It has doors opening out into a decked roof terrace with perfect space for a summer BBQ and a good size gathering.

### **Ground Floor**

Total area (approx.): 122.5 sq. m (1,319.5 sq. ft) Roof Terrace Area: 45.5 sq. m (489.7 sq. ft)

0207 838 0108