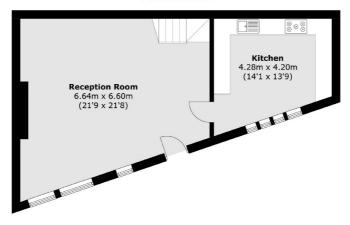

### **Ground Floor**

Total area (approx.): 122.5 sq. m (1,319.5 sq. ft) Roof Terrace Area: 45.5 sq. m (489.7 sq. ft)

0207 838 0108

### **Dove Mews, SW5**

The house enters on the ground floor with a beautiful large reception room which is a perfect size for entertaining guests or alternatively a lovely family night in. The kitchen is separate from the living room and has all of the built in appliances one would need to run such a lovely house.