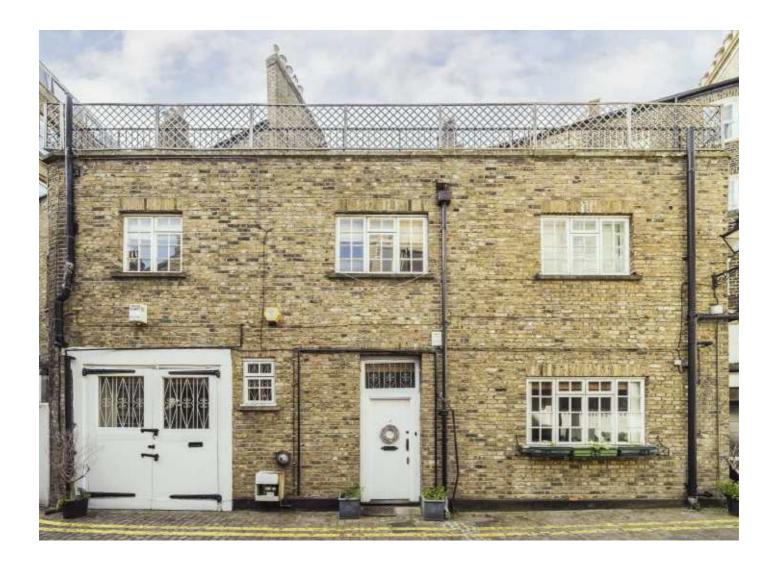

## Dove Mews, SW5 £1,650,000

A fantastic family house based on one of the best mews in South Kensington. Consisting of a separate reception room and kitchen on the ground floor with two bathroom on the first floor and three double bedrooms. The second floor leads straight into a study area with doors opening onto a large private roof terrace.

Dove Mews is a stunning private residential lane located off Old Brompton Road, which comes with shops, boutiques, restaurants and bars on offer. In terms of transport you are within close proximity to Gloucester Road and South Kensington Tube Stations.