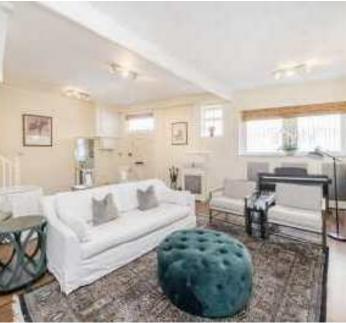

### **Dove Mews, SW5**

The house enters on the ground floor with a beautiful large reception room which is a perfect size for entertaining guests or alternatively a lovely family night in. The kitchen is separate from the living room and has all of the built in appliances one would need to run such a lovely house.

### **Ground Floor**

Total area (approx.): 122.5 sq. m (1,319.5 sq. ft) Roof Terrace Area: 45.5 sq. m (489.7 sq. ft)

0207 838 0108