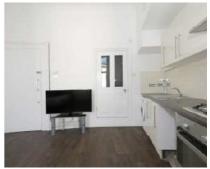

## Old Brompton Road, SW5

£410 Per week

This modern double studio apartment offers high ceilings, excellent storage and great living space. The property comprises large studio room with an open plan fully fitted kitchen and a modern bathroom with shower over bath. Energy Rating: D.

## **Features**

First Floor Studio Smart Fitted Storage Washer/ Dryer Double Glazing Wooden Flooring Earls Court Underground