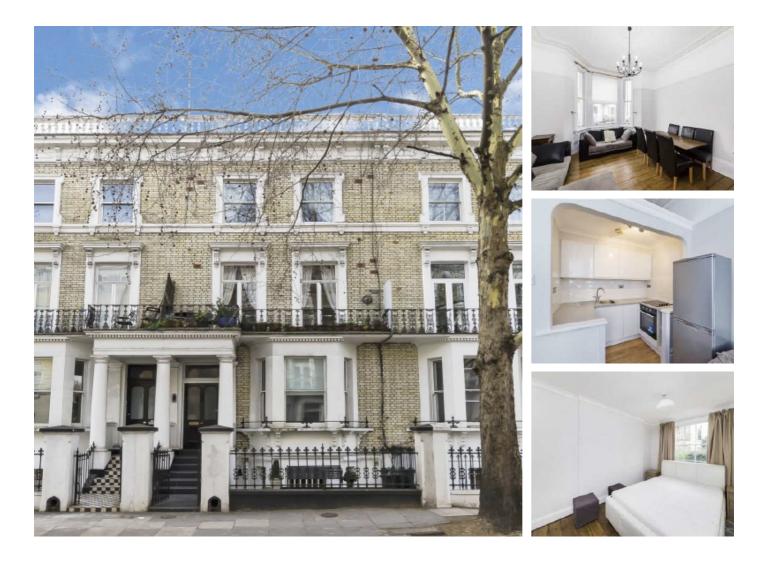

# Finborough Road, SW10 £595 Per week

This two double bedroom property has been fully refurbished throughout to a high standard. The perfect flat for sharers with two equal size rooms, or a couple looking for extra space.

The flat is close to Earls Court Road with a selection of shops and cafes including 24 hour Tesco supermarket, Marks and Spencer Simply Foods, Starbucks coffee shop and Wagamamas restaurant. Earls Court is the closest underground station.

#### Features

Two Double Bedrooms Newly Renovated Wooden Flooring Built In Storage Large Reception Open Plan Kitchen