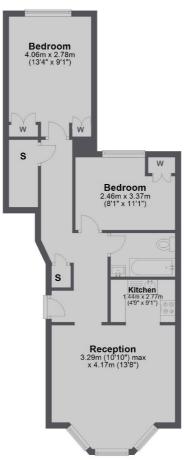

#### **Raised Ground Floor**

Total area: approx. 55.6 sq. metres (598.1 sq. feet)

South Kensington 144 Old Brompton Road London SW7 4NR Lettings 020 7244 7711 Energy Rating: C. We aim to make our particulars both accurate and reliable. However they are not guaranteed; nor do they form part of an offer or contract. If you require clarification on any points then please contact us, especially if you're traveling some distance to view. Please note that appliances and heating systems have not been tested and therefore no warranties can be given as to their good working order.