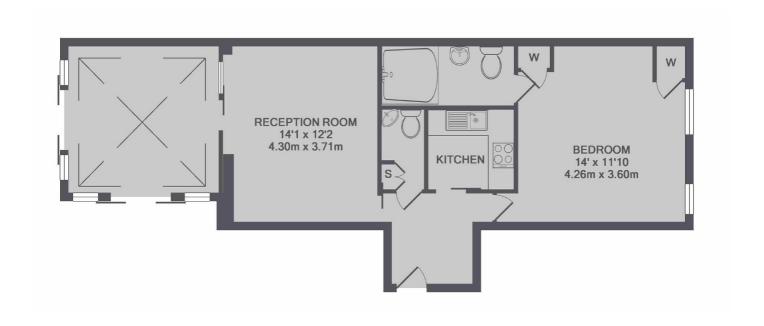

## Princes Gate, SW7 £625 Per week

An exceptionally spacious one double bedroom flat on the lower ground floor of this prestigious mansion building ideally located opposite Hyde Park and between Knightsbridge and High Street Kensington.

## **Features**

One Double Bedroom Conservatory 24hr Porter Wooden Flooring Modern Bathroom Bills Included

## Princes Gate, London, SW7

TOTAL APPROX. FLOOR AREA 682 SQ.FT. (63.4 SQ.M.)

South Kensington

0207 838 0108

London SW7 4NR Sales

144 Old Brompton Road