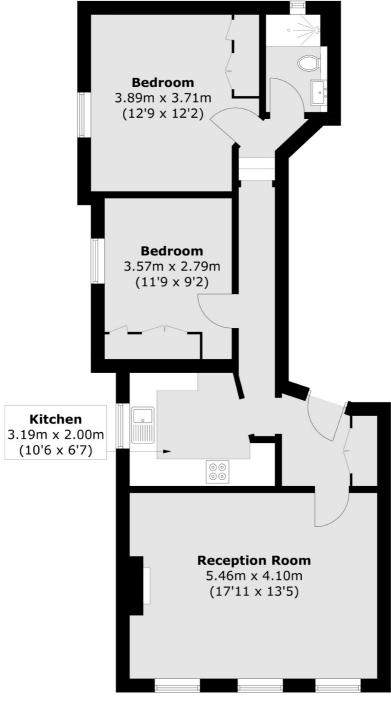

## Brechin Place, London, SW7

**Second Floor** 

Total area (approx.): 68.7 sq. m (739.4 sq. ft)

South Kensington

London

Sales

SW7 4NR

0207 838 0108