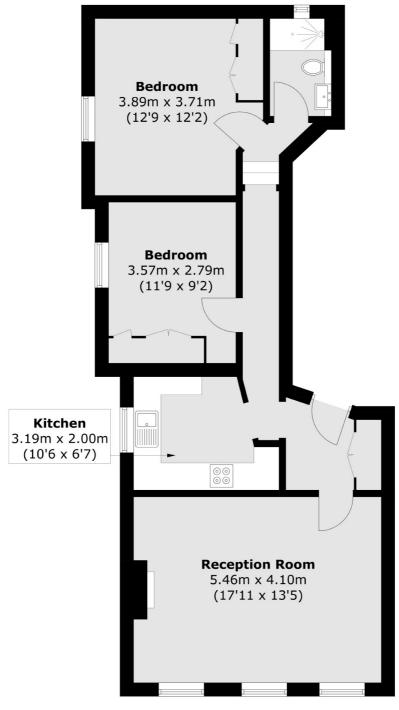

## Brechin Place, London, SW7

**Second Floor** 

Total area (approx.): 68.7 sq. m (739.4 sq. ft)

South Kensington

0207 838 0108

London

Sales

SW74NR