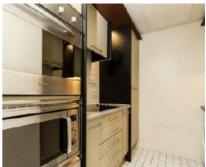

## Cromwell Road, SW7

£525 Per week

A large studio apartment on the second floor of this popular building with lift access and 24 hour porter. The kitchen is separate with its own private bathroom facility.

#### **Features**

Spacious Studio Separate Kitchen Modern Bathroom Lift Access 24 Hour Porter