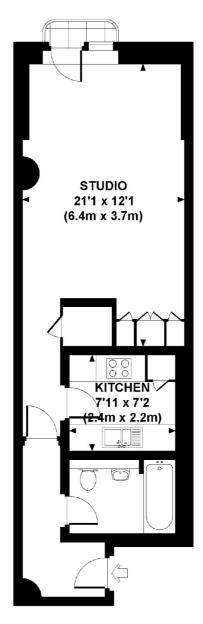

#### POINT WEST, CROMWELL ROAD, SW7

Approx. gross internal area 416 Sq Ft.
Representation of current layout.
Not to scale.

**SECOND FLOOR** 

020 7244 7711