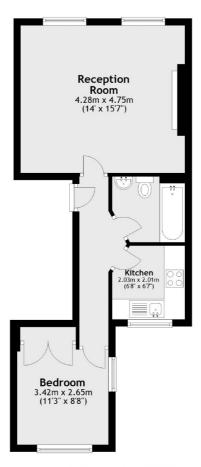

## Ifield Road, London, SW10

Total area: approx. 42.5 sq. metres (457.2 sq. feet)

South Kensington 144 Old Brompton Road London SW7 4NR Lettings 020 7244 7711 Energy Rating: C. We aim to make our particulars both accurate and reliable. However they are not guaranteed; nor do they form part of an offer or contract. If you require clarification on any points then please contact us, especially if you're traveling some distance to view. Please note that appliances and heating systems have not been tested and therefore no warranties can be given as to their good working order.