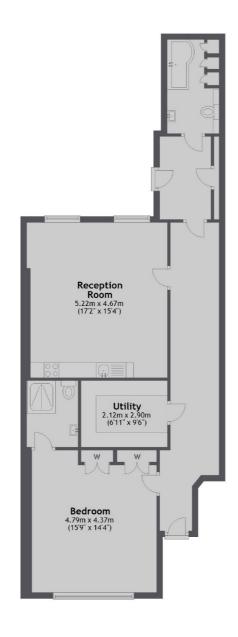

## Queen's Gate Terrace, London, SW7

Lower Ground Floor

Total area: approx. 85.3 sq. metres (918.4 sq. feet)

020 7244 7711