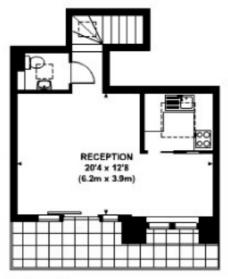

## Lexham Gardens, London, W8

Approx. gross internal area 825 Sq Ft. / 72 Sq M.

FIFTH FLOOR

FOURTH FLOOR

South Kensington

0207 838 0108

London SW7 4NR Sales

144 Old Brompton Road