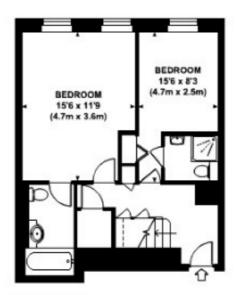

## Lexham Gardens, London, W8

Approx. gross internal area 825 Sq Ft. / 72 Sq M.

FIFTH FLOOR

FOURTH FLOOR

South Kensington

0207 838 0108

London SW7 4NR Sales

144 Old Brompton Road