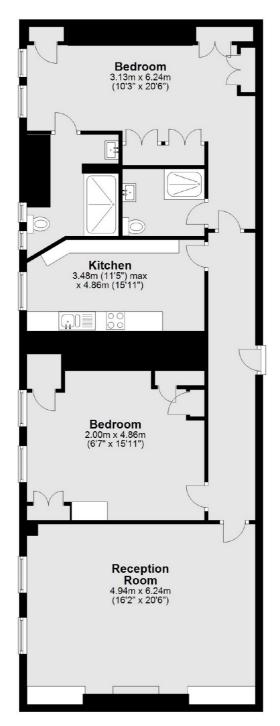

## Park Mansions, London, SW1X

Total area: approx. 115.7 sq. metres (1245.1 sq. feet)

South Kensington 144 Old Brompton Road London SW7 4NR Lettings 020 7244 7711 Energy Rating: C. We aim to make our particulars both accurate and reliable. However they are not guaranteed; nor do they form part of an offer or contract. If you require clarification on any points then please contact us, especially if you're traveling some distance to view. Please note that appliances and heating systems have not been tested and therefore no warranties can be given as to their good working order.