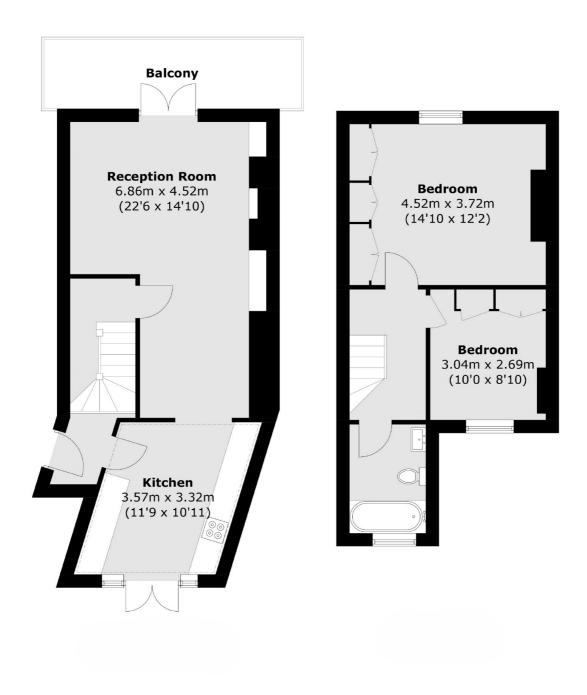

## Old Brompton Road, SW7 £950,000

A beautifully finished, modern two bedroom duplex apartment located on the first and second floors of this building in South Kensington. Entering on the first floor, you are welcomed by a large dual aspect semi open plan kitchen reception area, with direct access to both terraces. Leading to the second floor, the half landing gives access to the main bathroom. The second floor comprises both the double bedrooms with ample of built in storage.

## Old Brompton Road, London, SW7

Total area (approx.): 80.8 sq. m (868.8 sq. ft) Balcony (approx.):9.4 sq. m 101.1 sq. ft)

South Kensington

0207 838 0108

London

Sales

SW74NR

144 Old Brompton Road