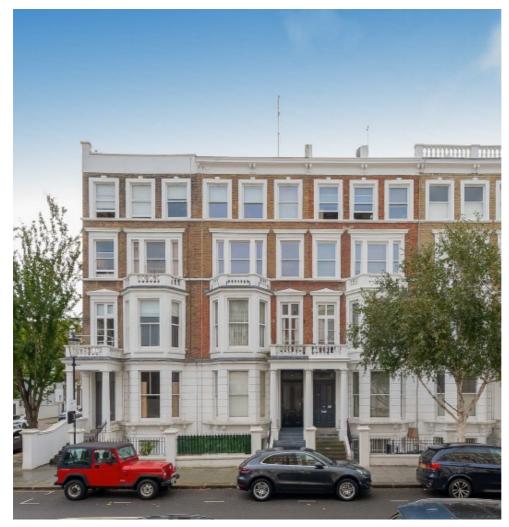

# Longridge Road, SW5 £825,000

A spacious first floor, one bedroom flat consisting of a double bedroom, a modern bathroom, separate kitchen and reception room with a private balcony. The property benefits from having high ceilings and is flooded with natural light.

Longridge Road runs off Earls Court Road where there is an abundance of boutique shops, restaurants, bars and local amenities on offer. The property is located close to Earls Court Station and the A4.