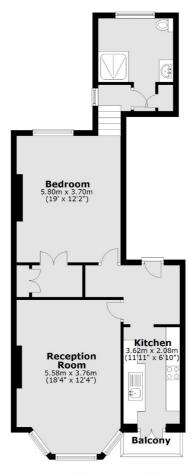

### Longridge Road, London, SW5

#### First Floor

Main area: Approx. 64.9 sq. metres (698.7 sq. feet)

South Kensington

London

Sales

SW7 4NR

0207 838 0108

144 Old Brompton Road