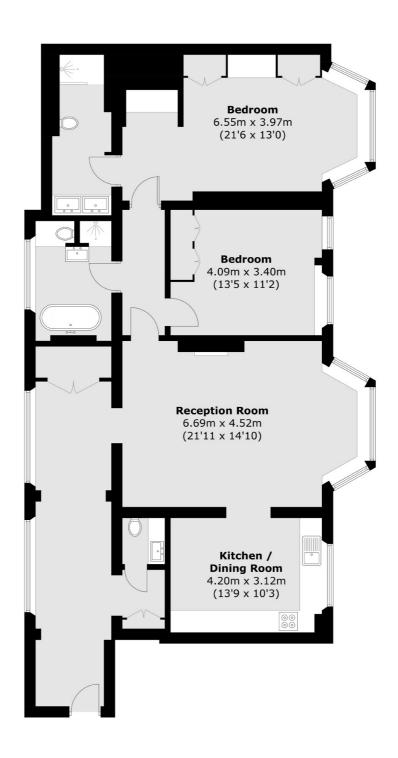

## Prince Consort Road, London, SW7

Total area (approx.): 130.6 sq. m (1,405.8 sq. ft)

South Kensington

London SW7 4NR

Lettings

020 7244 7711

144 Old Brompton Road