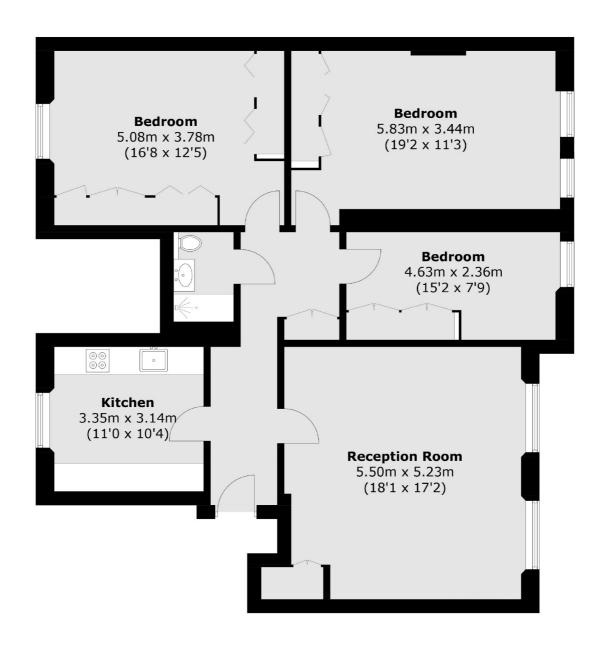

## Onslow Square, London, SW7

Total area (approx.): 110.0 sq. m (1184.0 sq. ft)

South Kensington

London SW7 4NR

020 7244 7711

Lettings

144 Old Brompton Road