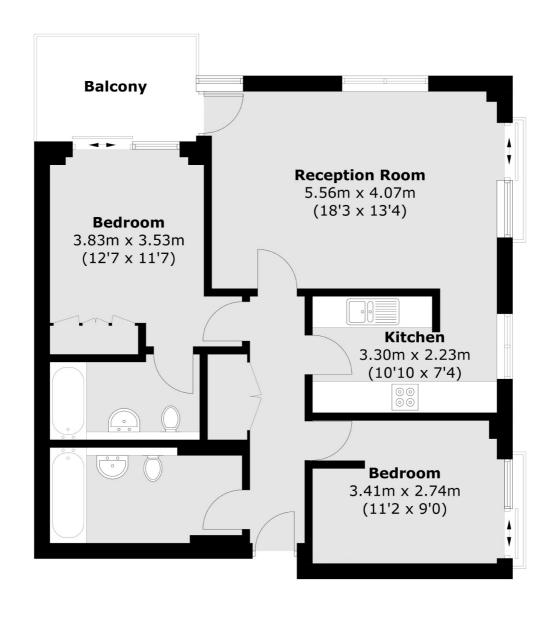

## Cromwell Road, SW7 £725,000

A spacious two double bedroom, two bathroom apartment situated on the seventh floors (with lifts and 24 hour porters). This Point West apartment comprises of an semi open plan kitchen and spacious living room with patio doors leading out onto a private balcony. The property further benefits from London views and private parking.

## **Features**

Two Double Bedrooms Two Bathrooms Allocated Parking Built In Storage Private Terrace 24 Hour Concierge

## Cromwell Road, London, SW7

Total area (approx.): 72.6 sq. m (781.4 sq. ft) Balcony: 6.1 sq. m (65.6 sq. ft)

South Kensington

London

Sales

SW7 4NR

0207 838 0108

144 Old Brompton Road