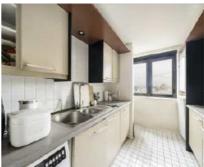

## Cromwell Road, SW7 £725,000

A spacious two double bedroom, two bathroom apartment situated on the seventh floors (with lifts and 24 hour porters). This Point West apartment comprises of an semi open plan kitchen and spacious living room with patio doors leading out onto a private balcony. The property further benefits from London views and private parking.