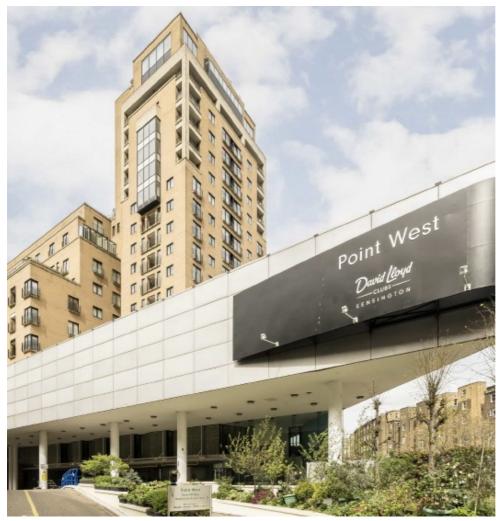

## Cromwell Road, SW7 £725,000

A spacious two double bedroom, two bathroom apartment situated on the seventh floors (with lifts and 24 hour porters). This Point West apartment comprises of an semi open plan kitchen and spacious living room with patio doors leading out onto a private balcony. The property further benefits from London views and private parking.

The apartment is conveniently positioned across the road from Gloucester Road underground station, close to Sainsbury's and Waitrose supermarkets and within easy reach of Kensington High Street and Hyde Park.