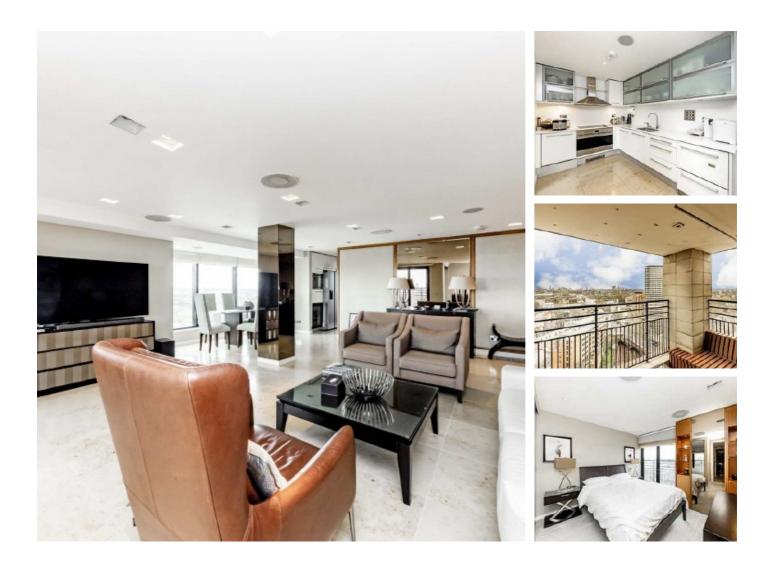

## Cromwell Road, SW7 £1,200 Per week

A well presented two bedroom, two bathroom south facing penthouse apartment with fantastic panoramic views across London's skyline. The Penthouse offers an exclusive 13th floor daytime concierge service in the Sky Lobby, in addition to 24 hour porterage at the ground floor reception.

Point West is conveniently located in a portered building with a David Lloyd leisure centre on site. The building is well positioned offering easy access to the shops, restaurants and local transport amenities of Gloucester Road and South Kensington.

## Features

Amazing Views Two Balconies Two Double Bedroom South Facing Ample Storage Lift 24-Porter Cromwell Road, London, SW7

South Kensington 144 Old Brompton Road London SW7 4NR Lettings 020 7244 7711 Energy Rating: D. We aim to make our particulars both accurate and reliable. However they are not guaranteed; nor do they form part of an offer or contract. If you require clarification on any points then please contact us, especially if you're traveling some distance to view. Please note that appliances and heating systems have not been tested and therefore no warranties can be given as to their good working order.