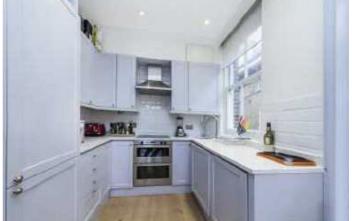

### **Bolton Gardens, SW5**

The property consists of a welcoming entrance hallway leading to the large open plan reception room and kitchen with high ceilings and large sash windows flooding the room with natural light. The room features a period fireplace and is large enough for separate reception area, dining space and kitchen.