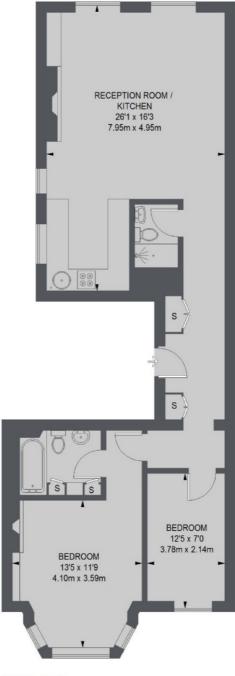

### **Bolton Gardens, SW5**

The property consists of a welcoming entrance hallway leading to the large open plan reception room and kitchen with high ceilings and large sash windows flooding the room with natural light. The room features a period fireplace and is large enough for separate reception area, dining space and kitchen.

Off the hallway towards the front consists a family bathroom and two double bedrooms. The principle bedroom benefitting from its own en-sute bathroom. Subject to paying the small annual fee there is access to communal garden square.

TOTAL APPROX. FLOOR AREA 827 SQ. FT. (76.84 SQ. M.)