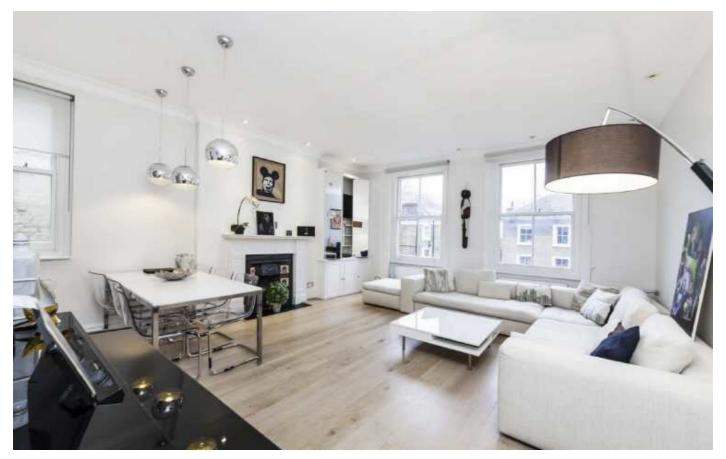

### **Bolton Gardens, SW5**

The property consists of a welcoming entrance hallway leading to the large open plan reception room and kitchen with high ceilings and large sash windows flooding the room with natural light. The room features a period fireplace and is large enough for separate reception area, dining space and kitchen.